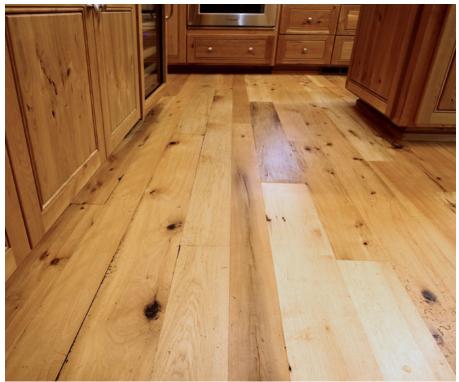

### **RECLAIMED FLOORING** – TIMBER FROM AGED STRUCTURES

A medium-density hardwood from Northeast Ohio's most common forest community at the time of European settlement, reclaimed Antique Beech/ Maple – with minimal color and grain variations – combines honey and tawny blonde hues with hints of pink for a stunning, light-colored floor that will brighten any room in your home.

Our reclaimed Antique Beech/Maple wide plank flooring hails from old barns in the American East and Midwest, including the beams used to support the structure. Each hand-selected hardwood flooring plank displays inherent features that epitomize naturally aged, distressed and weathered wood from some of our nation's oldest forests.

#### **DISTINCTIVE ATTRIBUTES**

Our Antique Beech/Maple reclaimed wood flooring blends several lighter wood tones with the character of tiny, cat-like scratches, as well as some knots, sound cracking and insect tracks.