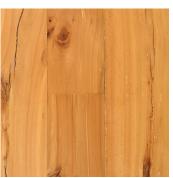

### **RECLAIMED FLOORING** – TIMBER FROM AGED STRUCTURES

A medium-density hardwood from Northeast Ohio's most common forest community at the time of European settlement, reclaimed Antique Beech/ Maple – with minimal color and grain variations – combines honey and tawny blonde hues with hints of pink for a stunning, light-colored floor that will brighten any room in your home.

Our reclaimed Antique Beech/Maple wide plank flooring hails from old barns in the American East and Midwest, including the beams used to support the structure. Each hand-selected hardwood flooring plank displays inherent features that epitomize naturally aged, distressed and weathered wood from some of our nation's oldest forests.

#### **DISTINCTIVE ATTRIBUTES**

Our Antique Beech/Maple reclaimed wood flooring blends several lighter wood tones with the character of tiny, cat-like scratches, as well as some knots, sound cracking and insect tracks.