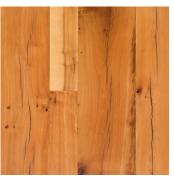

### **RECLAIMED FLOORING** – TIMBER FROM AGED STRUCTURES

A medium-density hardwood from Northeast Ohio's most common forest community at the time of European settlement, reclaimed Antique Beech/ Maple – with minimal color and grain variations – combines honey and tawny blonde hues with hints of pink for a stunning, light-colored floor that will brighten any room in your home.

Our reclaimed Antique Beech/Maple wide plank flooring hails from old barns in the American East and Midwest, including the beams used to support the structure. Each hand-selected hardwood flooring plank displays inherent features that epitomize naturally aged, distressed and weathered wood from some of our nation's oldest forests.

#### **DISTINCTIVE ATTRIBUTES**

Our Antique Beech/Maple reclaimed wood flooring blends several lighter wood tones with the character of tiny, cat-like scratches, as well as some knots, sound cracking and insect tracks.