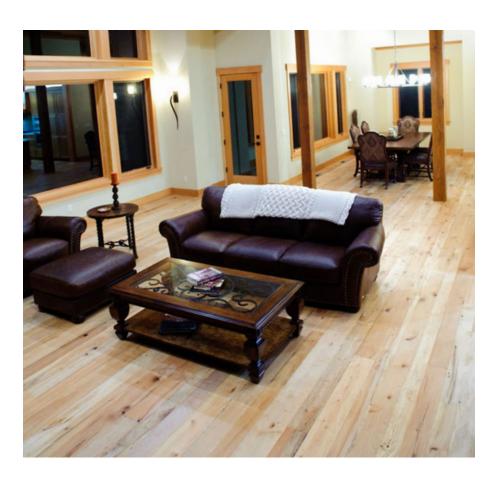

### **RECLAIMED FLOORING** – TIMBER FROM AGED STRUCTURES

A medium-density hardwood from Northeast Ohio's most common forest community at the time of European settlement, reclaimed Antique Beech/ Maple – with minimal color and grain variations – combines honey and tawny blonde hues with hints of pink for a stunning, light-colored floor that will brighten any room in your home.

Our reclaimed Antique Beech/Maple wide plank flooring hails from old barns in the American East and Midwest, including the beams used to support the structure. Each hand-selected hardwood flooring plank displays inherent features that epitomize naturally aged, distressed and weathered wood from some of our nation's oldest forests.

#### **DISTINCTIVE ATTRIBUTES**

Our Antique Beech/Maple reclaimed wood flooring blends several lighter wood tones with the character of tiny, cat-like scratches, as well as some knots, sound cracking and insect tracks.