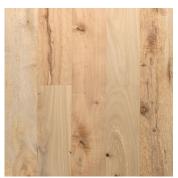

### **RECLAIMED FLOORING** – TIMBER FROM AGED STRUCTURES

A medium-density hardwood from Northeast Ohio's most common forest community at the time of European settlement, reclaimed Antique Beech/ Maple – with minimal color and grain variations – combines honey and tawny blonde hues with hints of pink for a stunning, light-colored floor that will brighten any room in your home.

Our reclaimed Antique Beech/Maple wide plank flooring hails from old barns in the American East and Midwest, including the beams used to support the structure. Each hand-selected hardwood flooring plank displays inherent features that epitomize naturally aged, distressed and weathered wood from some of our nation's oldest forests.

#### **DISTINCTIVE ATTRIBUTES**

Our Antique Beech/Maple reclaimed wood flooring blends several lighter wood tones with the character of tiny, cat-like scratches, as well as some knots, sound cracking and insect tracks.