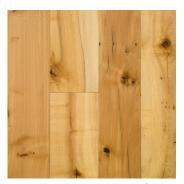

### **RECLAIMED FLOORING** – TIMBER FROM AGED STRUCTURES

A medium-density hardwood from Northeast Ohio's most common forest community at the time of European settlement, reclaimed Antique Beech/ Maple – with minimal color and grain variations – combines honey and tawny blonde hues with hints of pink for a stunning, light-colored floor that will brighten any room in your home.

Our reclaimed Antique Beech/Maple wide plank flooring hails from old barns in the American East and Midwest, including the beams used to support the structure. Each hand-selected hardwood flooring plank displays inherent features that epitomize naturally aged, distressed and weathered wood from some of our nation's oldest forests.

#### **DISTINCTIVE ATTRIBUTES**

Our Antique Beech/Maple reclaimed wood flooring blends several lighter wood tones with the character of tiny, cat-like scratches, as well as some knots, sound cracking and insect tracks.