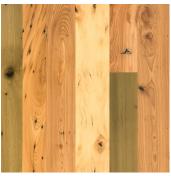

## **Antique HARVEST PLANK**

## **RECLAIMED FLOORING** – TIMBER FROM AGED STRUCTURES

Harvested from century-old barns and wooden industrial structures, this floor transforms a room into a living history lesson filled with character marks earned from years of faithful use. This smooth reclaimed flooring features a variation of tones, from golden browns to olive tints with its rich mixture of reclaimed hardwoods. The perfect solution for a truly unique floor, wall or ceiling treatment.

## **DISTINCTIVE ATTRIBUTES**

Our Antique Harvest Plank flooring boards will feature a blend of characteristics commonly found in reclaimed wood such as sound knots, sound cracks, insect marks, and nail holes.