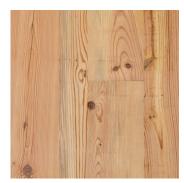

# Ant. HEART PINE (COMMON)

#### DISTINCTIVE ATTRIBUTES

Our Antique Heart Pine wide plank flooring is recognized for its intense yellow-orange color and a grain so tight that it often possesses more than seven growth rings per inch. This hardwood pine reclaimed wood flooring also features sound knots, cracks, nail holes and can be ordered in common or select grade surface.

NOTE: Our Common Grade will contain a heavier mix of knots and other natural character markings while our Select Grade Antique Heart Pine flooring will be more uniform in appearance.