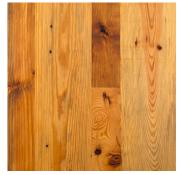

# Ant. HEART PINE (COMMON)

#### DISTINCTIVE ATTRIBUTES

Our Antique Heart Pine wide plank flooring is recognized for its intense yellow-orange color and a grain so tight that it often possesses more than seven growth rings per inch. This hardwood pine reclaimed wood flooring also features sound knots, cracks, nail holes and can be ordered in common or select grade surface.

NOTE: Our Common Grade will contain a heavier mix of knots and other natural character markings while our Select Grade Antique Heart Pine flooring will be more uniform in appearance.