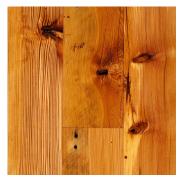

# Ant. HEART PINE (COMMON)

#### DISTINCTIVE ATTRIBUTES

Our Antique Heart Pine wide plank flooring is recognized for its intense yellow-orange color and a grain so tight that it often possesses more than seven growth rings per inch. This hardwood pine reclaimed wood flooring also features sound knots, cracks, nail holes and can be ordered in common or select grade surface.

NOTE: Our Common Grade will contain a heavier mix of knots and other natural character markings while our Select Grade Antique Heart Pine flooring will be more uniform in appearance.