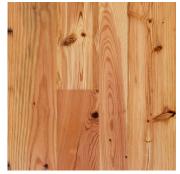

# Ant. HEART PINE (COMMON)

#### DISTINCTIVE ATTRIBUTES

Our Antique Heart Pine wide plank flooring is recognized for its intense yellow-orange color and a grain so tight that it often possesses more than seven growth rings per inch. This hardwood pine reclaimed wood flooring also features sound knots, cracks, nail holes and can be ordered in common or select grade surface.

NOTE: Our Common Grade will contain a heavier mix of knots and other natural character markings while our Select Grade Antique Heart Pine flooring will be more uniform in appearance.