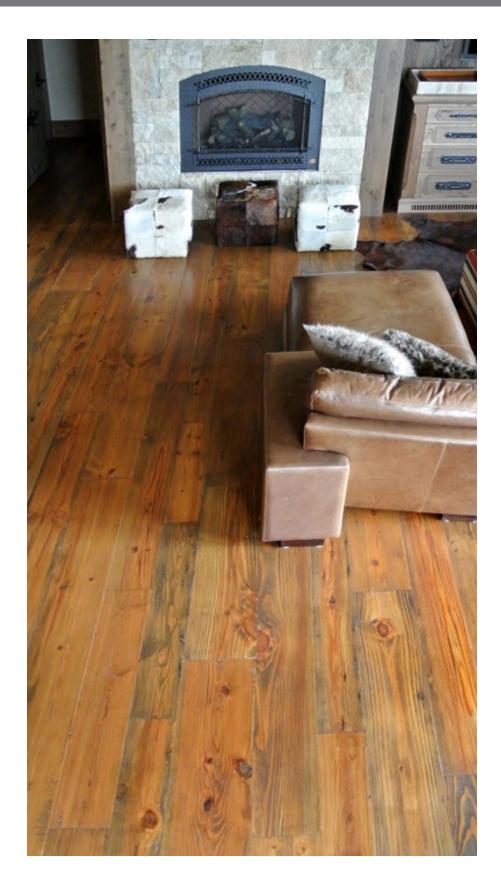

## **RECLAIMED FLOORING** – TIMBER FROM AGED STRUCTURES

A testament to the enduring legacy of America's Industrial Revolution, our hardwearing Heart Pine hardwood flooring has been reclaimed from the factories and mills that powered our nation's manufacturing base. Its use in vital support beams confirms its strength and durability.

In your home, Antique Heart Pine's superbly tight grain and lavish, tawny shade will lend its charming allure to virtually any style, transforming the room it graces into a warm, welcoming haven.

### **EDGE MILLING OPTIONS**

specs as shown: solid, on-site sand with oil-based poly finish widths: 6" to 8" boards lengths: 2' to 12'