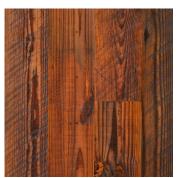

# **Ant. HEART PINE HIT-SKIP**

In your home, the unbridled appearance of our Antique Heart Pine Hit-Skip will tell the story of a floor that's already endured a lifetime of faithful service.

#### **DISTINCTIVE ATTRIBUTES**

This specie is easily recognizable for its intense yellow-orange color and a grain so tight that it often possesses more than seven growth rings per inch. Our Heart Pine Hit-Skip will feature an abundant mix of saw marks, sound knots, cracks and nail holes which help to form a truely authentic flooring experience.