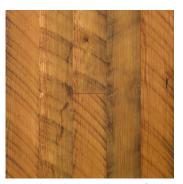

# **Ant. HEART PINE HIT-SKIP**

In your home, the unbridled appearance of our Antique Heart Pine Hit-Skip will tell the story of a floor that's already endured a lifetime of faithful service.

#### **DISTINCTIVE ATTRIBUTES**

This specie is easily recognizable for its intense yellow-orange color and a grain so tight that it often possesses more than seven growth rings per inch. Our Heart Pine Hit-Skip will feature an abundant mix of saw marks, sound knots, cracks and nail holes which help to form a truely authentic flooring experience.