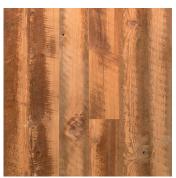

# **Ant. HEART PINE HIT-SKIP**

In your home, the unbridled appearance of our Antique Heart Pine Hit-Skip will tell the story of a floor that's already endured a lifetime of faithful service.

#### **DISTINCTIVE ATTRIBUTES**

This specie is easily recognizable for its intense yellow-orange color and a grain so tight that it often possesses more than seven growth rings per inch. Our Heart Pine Hit-Skip will feature an abundant mix of saw marks, sound knots, cracks and nail holes which help to form a truely authentic flooring experience.