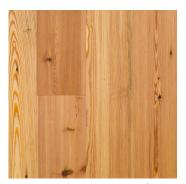

# Ant. HEART PINE (SELECT)

In your home, Antique Heart Pine's superbly tight grain and lavish, tawny shade will lend its charming allure to virtually any style, transforming the room it graces into a warm, welcoming haven.

#### **DISTINCTIVE ATTRIBUTES**

Our Antique Heart Pine wide plank flooring is recognized for its intense yellow-orange color and a grain so tight that it often possesses more than seven growth rings per inch. This hardwood pine reclaimed wood flooring also features sound knots, cracks, nail holes and can be ordered in common or select grade surface.

## ANTIQUE HEART PINE (select) - Reclaimed Flooring