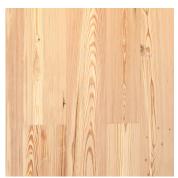

# Ant. HEART PINE (SELECT)

In your home, Antique Heart Pine's superbly tight grain and lavish, tawny shade will lend its charming allure to virtually any style, transforming the room it graces into a warm, welcoming haven.

#### **DISTINCTIVE ATTRIBUTES**

Our Antique Heart Pine wide plank flooring is recognized for its intense yellow-orange color and a grain so tight that it often possesses more than seven growth rings per inch. This hardwood pine reclaimed wood flooring also features sound knots, cracks, nail holes and can be ordered in common or select grade surface.

## ANTIQUE HEART PINE (select) - Reclaimed Flooring