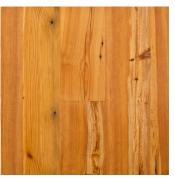

# Ant. HEART PINE (SELECT)

In your home, Antique Heart Pine's superbly tight grain and lavish, tawny shade will lend its charming allure to virtually any style, transforming the room it graces into a warm, welcoming haven.

#### **DISTINCTIVE ATTRIBUTES**

Our Antique Heart Pine wide plank flooring is recognized for its intense yellow-orange color and a grain so tight that it often possesses more than seven growth rings per inch. This hardwood pine reclaimed wood flooring also features sound knots, cracks, nail holes and can be ordered in common or select grade surface.

## ANTIQUE HEART PINE (select) - Reclaimed Flooring