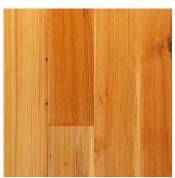

# Ant. HEART PINE (SELECT)

In your home, Antique Heart Pine's superbly tight grain and lavish, tawny shade will lend its charming allure to virtually any style, transforming the room it graces into a warm, welcoming haven.

#### **DISTINCTIVE ATTRIBUTES**

Our Antique Heart Pine wide plank flooring is recognized for its intense yellow-orange color and a grain so tight that it often possesses more than seven growth rings per inch. This hardwood pine reclaimed wood flooring also features sound knots, cracks, nail holes and can be ordered in common or select grade surface.

## ANTIQUE HEART PINE (select) - Reclaimed Flooring