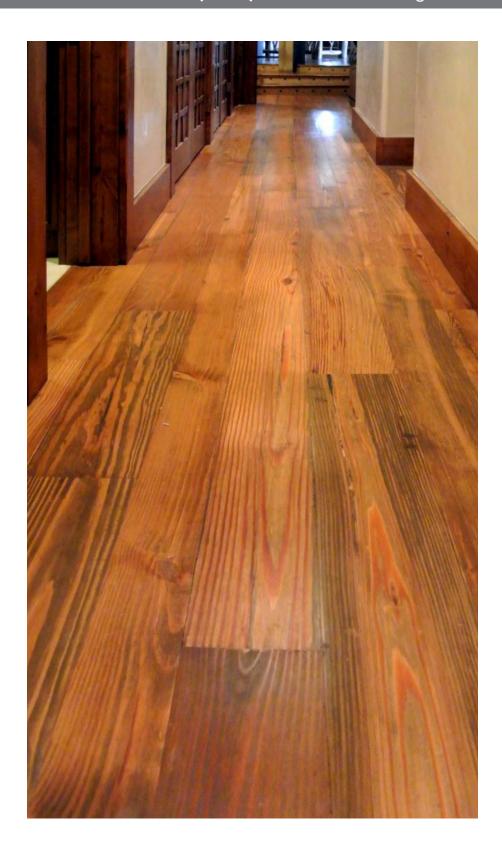

# Ant. HEART PINE (SELECT)

### **RECLAIMED FLOORING** – TIMBER FROM AGED STRUCTURES

A testament to the enduring legacy of America's Industrial Revolution, our hardwearing Antique Heart Pine hardwood flooring has been reclaimed from the factories and mills that powered our nation's manufacturing base. Its use in vital support beams confirms its strength and durability.

In your home, Antique Heart Pine's superbly tight grain and lavish, tawny shade will lend its charming allure to virtually any style, transforming the room it graces into a warm, welcoming haven.

#### **DISTINCTIVE ATTRIBUTES**

Our Antique Heart Pine wide plank flooring is recognized for its intense yellow-orange color and a grain so tight that it often possesses more than seven growth rings per inch. This hardwood pine reclaimed wood flooring also features sound knots, cracks, nail holes and can be ordered in common or select grade surface.

## ANTIQUE HEART PINE (select) - Reclaimed Flooring