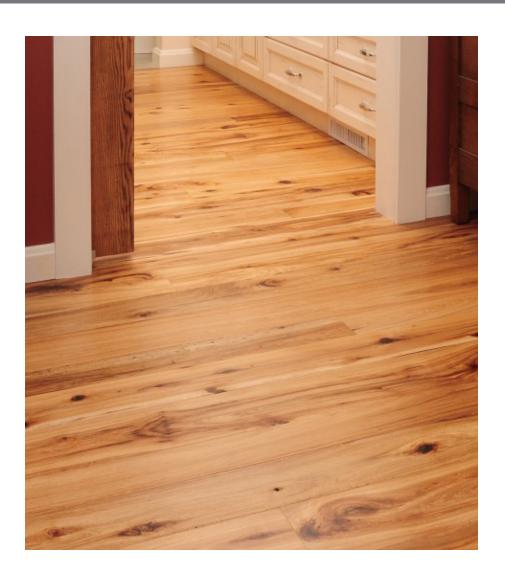

# **Antique HICKORY**

## **RECLAIMED FLOORING** – TIMBER FROM AGED STRUCTURES

Contrasting light and dark wood tones juxtaposed with bold, flowing grain patterns give reclaimed Antique Hickory a strikingly modern look and a casual, comfortable appeal. Hickory is unmatched in its strength and hardness, and the perfect choice for an airy, contemporary space where kids and pets like to play.

Our Antique Hickory reclaimed hardwood flooring and timbers come from American East and Midwest barn beams and joists. Each hand-selected Hickory wide plank flooring possesses unique features and colors that can only be found in wood that is naturally aged.

#### **DISTINCTIVE ATTRIBUTES**

Antique Hickory hardwood flooring features wide variations in color, from nearly white to dark brown, and a delicate balance of sound cracks, checking, wormholes and knots. It is the strongest commercial wood available.