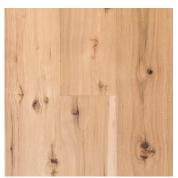

# **Antique HICKORY**

## **RECLAIMED FLOORING** – TIMBER FROM AGED STRUCTURES

Contrasting light and dark wood tones juxtaposed with bold, flowing grain patterns give reclaimed Antique Hickory a strikingly modern look and a casual, comfortable appeal. Hickory is unmatched in its strength and hardness, and the perfect choice for an airy, contemporary space where kids and pets like to play.

Our Antique Hickory reclaimed hardwood flooring and timbers come from American East and Midwest barn beams and joists. Each hand-selected Hickory wide plank flooring possesses unique features and colors that can only be found in wood that is naturally aged.

#### **DISTINCTIVE ATTRIBUTES**

Antique Hickory hardwood flooring features wide variations in color, from nearly white to dark brown, and a delicate balance of sound cracks, checking, wormholes and knots. It is the strongest commercial wood available.