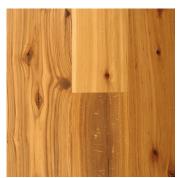

# **Antique HICKORY**

## **RECLAIMED FLOORING** – TIMBER FROM AGED STRUCTURES

Contrasting light and dark wood tones juxtaposed with bold, flowing grain patterns give reclaimed Antique Hickory a strikingly modern look and a casual, comfortable appeal. Hickory is unmatched in its strength and hardness, and the perfect choice for an airy, contemporary space where kids and pets like to play.

Our Antique Hickory reclaimed hardwood flooring and timbers come from American East and Midwest barn beams and joists. Each hand-selected Hickory wide plank flooring possesses unique features and colors that can only be found in wood that is naturally aged.

#### **DISTINCTIVE ATTRIBUTES**

Antique Hickory hardwood flooring features wide variations in color, from nearly white to dark brown, and a delicate balance of sound cracks, checking, wormholes and knots. It is the strongest commercial wood available.