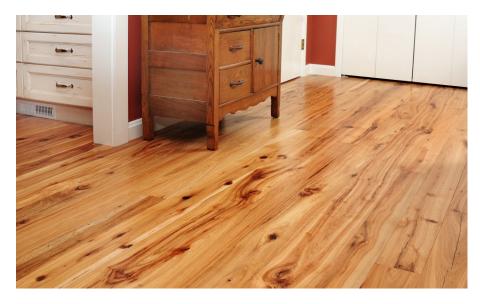

# **Antique HICKORY**

## **RECLAIMED FLOORING** – TIMBER FROM AGED STRUCTURES

Contrasting light and dark wood tones juxtaposed with bold, flowing grain patterns give reclaimed Antique Hickory a strikingly modern look and a casual, comfortable appeal. Hickory is unmatched in its strength and hardness, and the perfect choice for an airy, contemporary space where kids and pets like to play.

Our Antique Hickory reclaimed hardwood flooring and timbers come from American East and Midwest barn beams and joists. Each hand-selected Hickory wide plank flooring possesses unique features and colors that can only be found in wood that is naturally aged.

#### **DISTINCTIVE ATTRIBUTES**

Antique Hickory hardwood flooring features wide variations in color, from nearly white to dark brown, and a delicate balance of sound cracks, checking, wormholes and knots. It is the strongest commercial wood available.