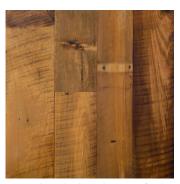

#### **RECLAIMED FLOORING** – VIRGIN TIMBER FROM AGED STRUCTURES

Harvested from century-old barns and wooden industrial structures, this floor transforms a room into a living history lesson filled with character marks earned from years of faithful use. With a rich mixture of reclaimed hardwoods, saw marks, natural checking, color and texture, this floor is unmatched in it's ability to attract attention. The perfect solution for a truly unique floor, wall or ceiling treatment.

#### **DISTINCTIVE ATTRIBUTES**

Our Antique Historic Plank flooring boards will feature a blend of band/circular saw marks with a rich mixture of grain and varied light/dark colors. As with all reclaimed hardwood flooring, expect a pronounced appearance of sound knots, cracks, saw kerfs, insect marks and nail holes.