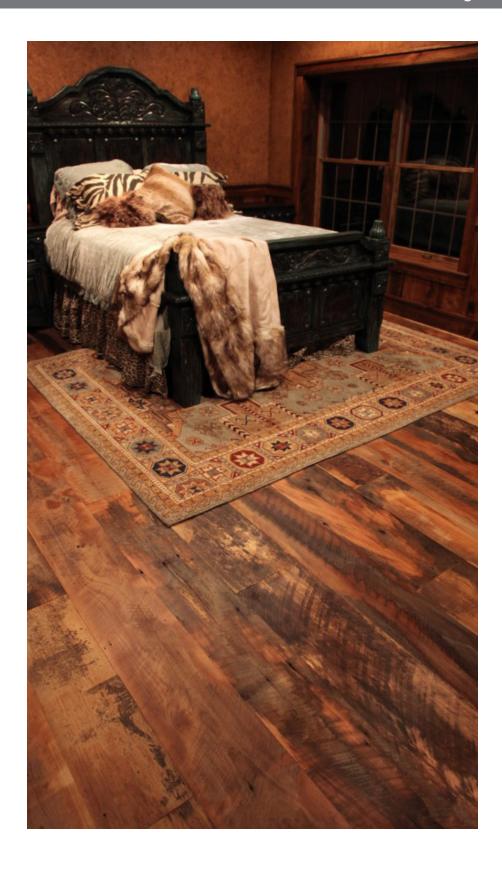

# **Antique HISTORIC PLANK**

#### **RECLAIMED FLOORING** – VIRGIN TIMBER FROM AGED STRUCTURES

Harvested from century-old barns and wooden industrial structures, this floor transforms a room into a living history lesson filled with character marks earned from years of faithful use. With a rich mixture of reclaimed hardwoods, saw marks, natural checking, color and texture, this floor is unmatched in it's ability to attract attention. The perfect solution for a truly unique floor, wall or ceiling treatment.

#### **DISTINCTIVE ATTRIBUTES**

Our Antique Historic Plank flooring boards will feature a blend of band/circular saw marks with a rich mixture of grain and varied light/dark colors. As with all reclaimed hardwood flooring, expect a pronounced appearance of sound knots, cracks, saw kerfs, insect marks and nail holes.

## **ANTIQUE HISTORIC PLANK** – Reclaimed Wide Plank Flooring