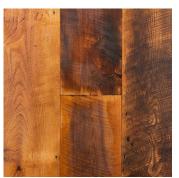

#### **RECLAIMED FLOORING** – VIRGIN TIMBER FROM AGED STRUCTURES

Harvested from century-old barns and wooden industrial structures, this floor transforms a room into a living history lesson filled with character marks earned from years of faithful use. With a rich mixture of reclaimed hardwoods, saw marks, natural checking, color and texture, this floor is unmatched in it's ability to attract attention. The perfect solution for a truly unique floor, wall or ceiling treatment.

#### **DISTINCTIVE ATTRIBUTES**

Our Antique Historic Plank flooring boards will feature a blend of band/circular saw marks with a rich mixture of grain and varied light/dark colors. As with all reclaimed hardwood flooring, expect a pronounced appearance of sound knots, cracks, saw kerfs, insect marks and nail holes.