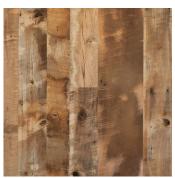

#### **RECLAIMED FLOORING** – VIRGIN TIMBER FROM AGED STRUCTURES

Harvested from century-old barns and wooden industrial structures, this floor transforms a room into a living history lesson filled with character marks earned from years of faithful use. With a rich mixture of reclaimed hardwoods, saw marks, natural checking, color and texture, this floor is unmatched in it's ability to attract attention. The perfect solution for a truly unique floor, wall or ceiling treatment.

#### **DISTINCTIVE ATTRIBUTES**

Our Antique Historic Plank flooring boards will feature a blend of band/circular saw marks with a rich mixture of grain and varied light/dark colors. As with all reclaimed hardwood flooring, expect a pronounced appearance of sound knots, cracks, saw kerfs, insect marks and nail holes.