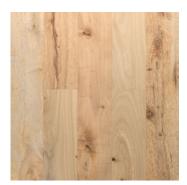

# **Antique BEECH/MAPLE**

## **RECLAIMED FLOORING - TIMBER FROM AGED STRUCTURES**

A medium-density hardwood from Northeast Ohio's most common forest community at the time of European settlement, reclaimed Antique Beech/ Maple – with minimal color and grain variations – combines honey and tawny blonde hues with hints of pink for a stunning, light-colored floor that will brighten any room in your home.

Our reclaimed Antique Beech/Maple wide plank flooring hails from old barns in the American East and Midwest, including the beams used to support the structure. Each hand-selected hardwood flooring plank displays inherent features that epitomize naturally aged, distressed and weathered wood from some of our nation's oldest forests.

### DISTINCTIVE ATTRIBUTES

Our Antique Beech/Maple reclaimed wood flooring blends several lighter wood tones with the character of tiny, cat-like scratches, as well as some knots, sound cracking and insect tracks.