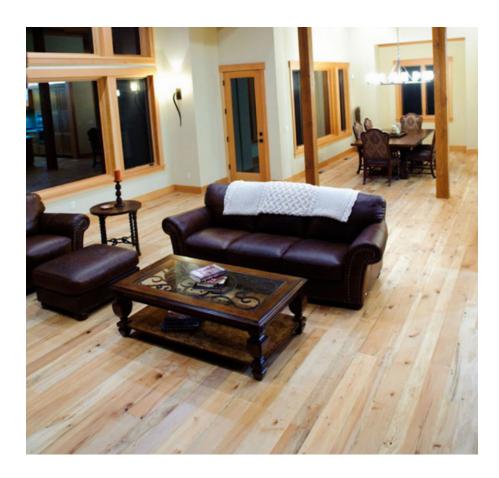

# **Antique BEECH/MAPLE**

## **RECLAIMED FLOORING - TIMBER FROM AGED STRUCTURES**

A medium-density hardwood from Northeast Ohio's most common forest community at the time of European settlement, reclaimed Antique Beech/ Maple – with minimal color and grain variations – combines honey and tawny blonde hues with hints of pink for a stunning, light-colored floor that will brighten any room in your home.

Our reclaimed Antique Beech/Maple wide plank flooring hails from old barns in the American East and Midwest, including the beams used to support the structure. Each hand-selected hardwood flooring plank displays inherent features that epitomize naturally aged, distressed and weathered wood from some of our nation's oldest forests.

### DISTINCTIVE ATTRIBUTES

Our Antique Beech/Maple reclaimed wood flooring blends several lighter wood tones with the character of tiny, cat-like scratches, as well as some knots, sound cracking and insect tracks.