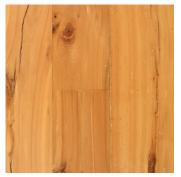

# **Antique BEECH/MAPLE**

## **RECLAIMED FLOORING - TIMBER FROM AGED STRUCTURES**

A medium-density hardwood from Northeast Ohio's most common forest community at the time of European settlement, reclaimed Antique Beech/ Maple – with minimal color and grain variations – combines honey and tawny blonde hues with hints of pink for a stunning, light-colored floor that will brighten any room in your home.

Our reclaimed Antique Beech/Maple wide plank flooring hails from old barns in the American East and Midwest, including the beams used to support the structure. Each hand-selected hardwood flooring plank displays inherent features that epitomize naturally aged, distressed and weathered wood from some of our nation's oldest forests.

### DISTINCTIVE ATTRIBUTES

Our Antique Beech/Maple reclaimed wood flooring blends several lighter wood tones with the character of tiny, cat-like scratches, as well as some knots, sound cracking and insect tracks.