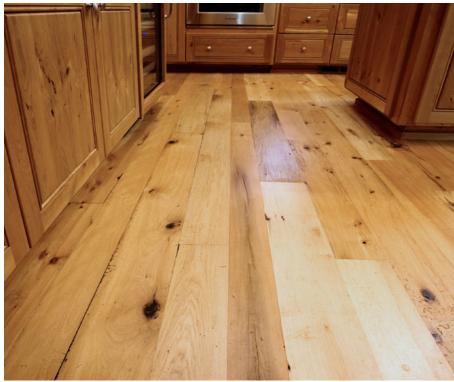

## **RECLAIMED FLOORING - TIMBER FROM AGED STRUCTURES**

A medium-density hardwood from Northeast Ohio's most common forest community at the time of European settlement, reclaimed Antique Beech/ Maple – with minimal color and grain variations – combines honey and tawny blonde hues with hints of pink for a stunning, light-colored floor that will brighten any room in your home.

Our reclaimed Antique Beech/Maple wide plank flooring hails from old barns in the American East and Midwest, including the beams used to support the structure. Each hand-selected hardwood flooring plank displays inherent features that epitomize naturally aged, distressed and weathered wood from some of our nation's oldest forests.

### DISTINCTIVE ATTRIBUTES

Our Antique Beech/Maple reclaimed wood flooring blends several lighter wood tones with the character of tiny, cat-like scratches, as well as some knots, sound cracking and insect tracks.