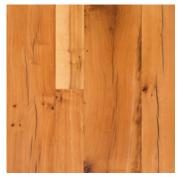

# **Antique BEECH/MAPLE**

## **RECLAIMED FLOORING - TIMBER FROM AGED STRUCTURES**

A medium-density hardwood from Northeast Ohio's most common forest community at the time of European settlement, reclaimed Antique Beech/ Maple – with minimal color and grain variations – combines honey and tawny blonde hues with hints of pink for a stunning, light-colored floor that will brighten any room in your home.

Our reclaimed Antique Beech/Maple wide plank flooring hails from old barns in the American East and Midwest, including the beams used to support the structure. Each hand-selected hardwood flooring plank displays inherent features that epitomize naturally aged, distressed and weathered wood from some of our nation's oldest forests.

### DISTINCTIVE ATTRIBUTES

Our Antique Beech/Maple reclaimed wood flooring blends several lighter wood tones with the character of tiny, cat-like scratches, as well as some knots, sound cracking and insect tracks.