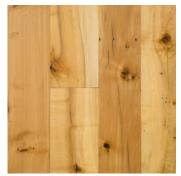

# **Antique BEECH/MAPLE**

## **RECLAIMED FLOORING - TIMBER FROM AGED STRUCTURES**

A medium-density hardwood from Northeast Ohio's most common forest community at the time of European settlement, reclaimed Antique Beech/ Maple – with minimal color and grain variations – combines honey and tawny blonde hues with hints of pink for a stunning, light-colored floor that will brighten any room in your home.

Our reclaimed Antique Beech/Maple wide plank flooring hails from old barns in the American East and Midwest, including the beams used to support the structure. Each hand-selected hardwood flooring plank displays inherent features that epitomize naturally aged, distressed and weathered wood from some of our nation's oldest forests.

### DISTINCTIVE ATTRIBUTES

Our Antique Beech/Maple reclaimed wood flooring blends several lighter wood tones with the character of tiny, cat-like scratches, as well as some knots, sound cracking and insect tracks.