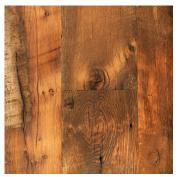

# **Antique OAK**

#### DISTINCTIVE ATTRIBUTES

A combination of White and Red Oak, Antique Oak flooring is characterized by minimal original saw marks, nail holes, sound cracks, checking, wormholes. It presents a variety of rustic colorations and surfaces, with varying grain patterns and tight knot structure.