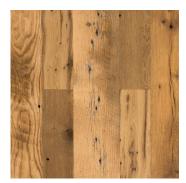

# **Antique OAK**

#### DISTINCTIVE ATTRIBUTES

A combination of White and Red Oak, Antique Oak flooring is characterized by minimal original saw marks, nail holes, sound cracks, checking, wormholes. It presents a variety of rustic colorations and surfaces, with varying grain patterns and tight knot structure.

## ANTIQUE OAK - Reclaimed Wide Plank Flooring