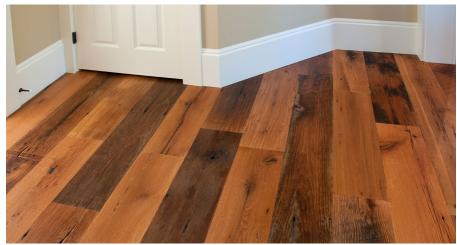

# **Antique OAK**

#### **RECLAIMED FLOORING** – TIMBER FROM AGED STRUCTURES

The strength, durability, and availability of the massive Oak trees that populated the early American forests made it the go-to timber for barn and granary construction. The mighty Oak is as much a part of Americana as the barn itself.

Meticulously curated from the reclaimed joists, rafters, granary boards, siding and floor-boards of old barns and other historic wooden structures, reclaimed Antique Oak flooring presents the most complete reclaimed Oak experience by showcasing the many patinas and colorations the fabled timber developed in its various structural uses.

#### DISTINCTIVE ATTRIBUTES

A combination of White and Red Oak, Antique Oak flooring is characterized by minimal original saw marks, nail holes, sound cracks, checking, wormholes. It presents a variety of rustic colorations and surfaces, with varying grain patterns and tight knot structure.