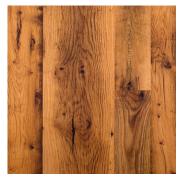

# **Antique OAK**

#### DISTINCTIVE ATTRIBUTES

A combination of White and Red Oak, Antique Oak flooring is characterized by minimal original saw marks, nail holes, sound cracks, checking, wormholes. It presents a variety of rustic colorations and surfaces, with varying grain patterns and tight knot structure.