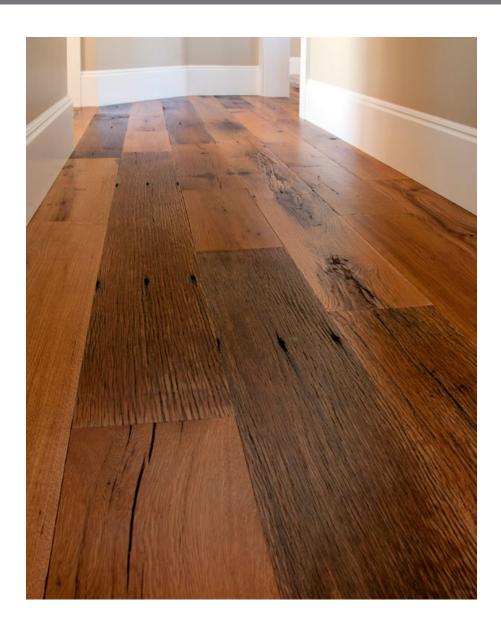

# **Antique OAK**

Meticulously curated from the reclaimed joists, rafters, granary boards, siding and floor-boards of old barns and other historic wooden structures, reclaimed Antique Oak flooring presents the most complete reclaimed Oak experience by showcasing the many patinas and colorations the fabled timber developed in its various structural uses.

#### DISTINCTIVE ATTRIBUTES

A combination of White and Red Oak, Antique Oak flooring is characterized by minimal original saw marks, nail holes, sound cracks, checking, wormholes. It presents a variety of rustic colorations and surfaces, with varying grain patterns and tight knot structure.

## ANTIQUE OAK - Reclaimed Wide Plank Flooring