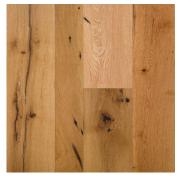

# **Antique OAK**

#### DISTINCTIVE ATTRIBUTES

A combination of White and Red Oak, Antique Oak flooring is characterized by minimal original saw marks, nail holes, sound cracks, checking, wormholes. It presents a variety of rustic colorations and surfaces, with varying grain patterns and tight knot structure.