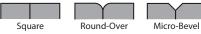

#### **EDGE MILLING OPTIONS**

specs as shown: solid, on-site sand with oil-based poly finish widths: all 8" boards lengths: 2' to 12'