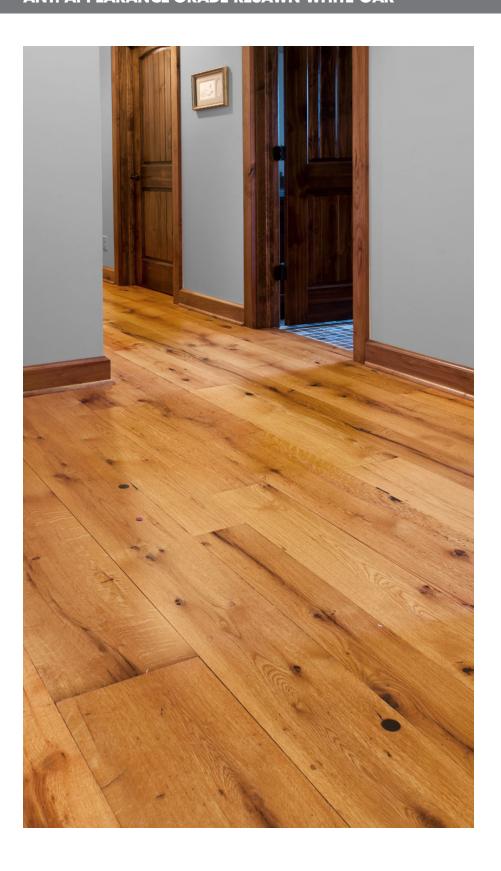

# Ant. APPEARANCE-GRADE RESAWN WHITE OAK

## ANT. APPEARANCE-GRADE RESAWN WHITE OAK

## **RECLAIMED FLOORING** – TIMBER FROM AGED STRUCTURES

The strength, durability, and availability of the massive Oak trees that populated the early American forests made it the go-to timber for barn and granary construction. The mighty Oak is as much a part of Americana as the barn itself. These planks are resawn from authentic reclaimed barn beams, resulting in cleaner, more uniform planks than that usual reclaimed Oak floor.

#### **DISTINCTIVE ATTRIBUTES**

Our Antique Appearance-Grade Resawn White Oak hardwood wide plank flooring features a moderate, authentic mix of sound checking, sound cracks, knots and insect holes/tracks, together with same strength, durability and wear-resistance as our other reclaimed Oak options.