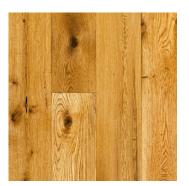

# Ant. APPEARANCE-GRADE RESAWN WHITE OAK

## **RECLAIMED FLOORING** – TIMBER FROM AGED STRUCTURES

The strength, durability, and availability of the massive Oak trees that populated the early American forests made it the go-to timber for barn and granary construction. The mighty Oak is as much a part of Americana as the barn itself. These planks are resawn from authentic reclaimed barn beams, resulting in cleaner, more uniform planks than that usual reclaimed Oak floor.

#### **DISTINCTIVE ATTRIBUTES**

Our Antique Appearance-Grade Resawn White Oak hardwood wide plank flooring features a moderate, authentic mix of sound checking, sound cracks, knots and insect holes/tracks, together with same strength, durability and wear-resistance as our other reclaimed Oak options.

## ANT. APPEARANCE-GRADE RESAWN WHITE OAK