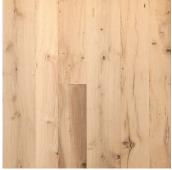

# Ant. APPEARANCE-GRADE RESAWN WHITE OAK

## **RECLAIMED FLOORING** – TIMBER FROM AGED STRUCTURES

The strength, durability, and availability of the massive Oak trees that populated the early American forests made it the go-to timber for barn and granary construction. The mighty Oak is as much a part of Americana as the barn itself. These planks are resawn from authentic reclaimed barn beams, resulting in cleaner, more uniform planks than that usual reclaimed Oak floor.

#### **DISTINCTIVE ATTRIBUTES**

Our Antique Appearance-Grade Resawn White Oak hardwood wide plank flooring features a moderate, authentic mix of sound checking, sound cracks, knots and insect holes/tracks, together with same strength, durability and wear-resistance as our other reclaimed Oak options.

## ANT. APPEARANCE-GRADE RESAWN WHITE OAK