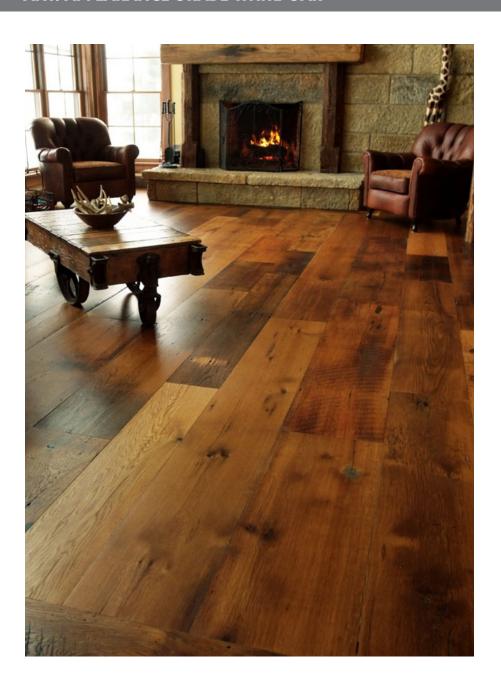

### **RECLAIMED FLOORING** – TIMBER FROM AGED STRUCTURES

White Oak has always served a special role in the history of woodcraft, and has been used for everything from whiskey barrels to warships—and of course, barns.

Continuing the tradition of special use for a special wood, reclaimed Antique Appearance-Grade White Oak flooring champions not only the durability of the fabled timber, but also its beauty. Characterized by long grain patterns, tight knot structure, and a rich patina, Antique Appearance-Grade White Oak proudly displays one of histories proudest hardwoods.

#### **DISTINCTIVE ATTRIBUTES**

Our reclaimed Antique Appearance-Grade White Oak hardwood flooring features minimal original saw marks, nail holes, sound cracks, checking and wormholes.

| ENGINEERED                                                                                               | FLOORING SPECS:                   |
|----------------------------------------------------------------------------------------------------------|-----------------------------------|
| Our reclaimed flooring designed for added stability - featuring real hardwood glued over a plywood core. |                                   |
| BOARD WIDTHS                                                                                             | 3" to 12"                         |
| BOARD LENGTH                                                                                             | 2' to 12'                         |
| PLANKTHICKNESS                                                                                           | 5/8" (3/4" & 11/16"<br>available) |
| WEAR LAYER                                                                                               | 4mm                               |
| PLYWOOD                                                                                                  | 8-ply Baltic Birch                |
| FINISH OPTIONS                                                                                           | - prefinished**/unfinished        |