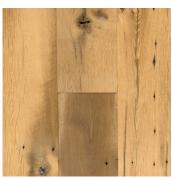

### **RECLAIMED FLOORING** – TIMBER FROM AGED STRUCTURES

White Oak has always served a special role in the history of woodcraft, and has been used for everything from whiskey barrels to warships—and of course, barns.

Continuing the tradition of special use for a special wood, reclaimed Antique Appearance-Grade White Oak flooring champions not only the durability of the fabled timber, but also its beauty. Characterized by long grain patterns, tight knot structure, and a rich patina, Antique Appearance-Grade White Oak proudly displays one of histories proudest hardwoods.

#### **DISTINCTIVE ATTRIBUTES**

Our reclaimed Antique Appearance-Grade White Oak hardwood flooring features minimal original saw marks, nail holes, sound cracks, checking and wormholes.

| ENGINEERED                                                                                               | FLOORING SPECS:                   |
|----------------------------------------------------------------------------------------------------------|-----------------------------------|
| Our reclaimed flooring designed for added stability - featuring real hardwood glued over a plywood core. |                                   |
| BOARD WIDTHS                                                                                             | 3" to 12"                         |
| BOARD LENGTH                                                                                             | 2' to 12'                         |
| PLANKTHICKNESS                                                                                           | 5/8" (3/4" & 11/16"<br>available) |
| WEAR LAYER                                                                                               | 4mm                               |
| PLYWOOD                                                                                                  | 8-ply Baltic Birch                |
| FINISH OPTIONS                                                                                           | - prefinished**/unfinished        |