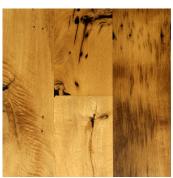

### **RECLAIMED FLOORING** – TIMBER FROM AGED STRUCTURES

White Oak has always served a special role in the history of woodcraft, and has been used for everything from whiskey barrels to warships—and of course, barns.

Continuing the tradition of special use for a special wood, reclaimed Antique Appearance-Grade White Oak flooring champions not only the durability of the fabled timber, but also its beauty. Characterized by long grain patterns, tight knot structure, and a rich patina, Antique Appearance-Grade White Oak proudly displays one of histories proudest hardwoods.

#### **DISTINCTIVE ATTRIBUTES**

Our reclaimed Antique Appearance-Grade White Oak hardwood flooring features minimal original saw marks, nail holes, sound cracks, checking and wormholes.

| ENGINEERED                                                                                               | FLOORING SPECS:                   |
|----------------------------------------------------------------------------------------------------------|-----------------------------------|
| Our reclaimed flooring designed for added stability - featuring real hardwood glued over a plywood core. |                                   |
| BOARD WIDTHS                                                                                             | 3" to 12"                         |
| BOARD LENGTH                                                                                             | 2' to 12'                         |
| PLANKTHICKNESS                                                                                           | 5/8" (3/4" & 11/16"<br>available) |
| WEAR LAYER                                                                                               | 4mm                               |
| PLYWOOD                                                                                                  | 8-ply Baltic Birch                |
| FINISH OPTIONS                                                                                           | - prefinished**/unfinished        |