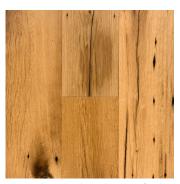

### **RECLAIMED FLOORING** – TIMBER FROM AGED STRUCTURES

White Oak has always served a special role in the history of woodcraft, and has been used for everything from whiskey barrels to warships—and of course, barns.

Continuing the tradition of special use for a special wood, reclaimed Antique Appearance-Grade White Oak flooring champions not only the durability of the fabled timber, but also its beauty. Characterized by long grain patterns, tight knot structure, and a rich patina, Antique Appearance-Grade White Oak proudly displays one of histories proudest hardwoods.

#### **DISTINCTIVE ATTRIBUTES**

Our reclaimed Antique Appearance-Grade White Oak hardwood flooring features minimal original saw marks, nail holes, sound cracks, checking and wormholes.

| ENGINEERED                                                                                               | FLOORING SPECS:                   |
|----------------------------------------------------------------------------------------------------------|-----------------------------------|
| Our reclaimed flooring designed for added stability - featuring real hardwood glued over a plywood core. |                                   |
| BOARD WIDTHS                                                                                             | 3" to 12"                         |
| BOARD LENGTH                                                                                             | 2' to 12'                         |
| PLANKTHICKNESS                                                                                           | 5/8" (3/4" & 11/16"<br>available) |
| WEAR LAYER                                                                                               | 4mm                               |
| PLYWOOD                                                                                                  | 8-ply Baltic Birch                |
| FINISH OPTIONS                                                                                           | - prefinished**/unfinished        |