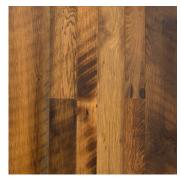

# **Antique OAK HIT-SKIP**

Meticulously curated from the reclaimed joists, rafters, granary boards, siding and floor-boards of old barns and other historic wooden structures, reclaimed Antique Oak Hit-Skip flooring presents a reclaimed Oak experience that preserves much of the original rustic surface textures while simultaneously revealing the beauty of the raw timber underneath.

## DISTINCTIVE ATTRIBUTES

A combination of White and Red Oak, Antique Oak Hit-Skip flooring is characterized by a mixture of original distressed surfaces and revealed smooth surfaces, original nail holes, sound cracks, checking, wormholes. It presents a variety of rustic colorations and surfaces, with varying grain patterns and tight knot structure.