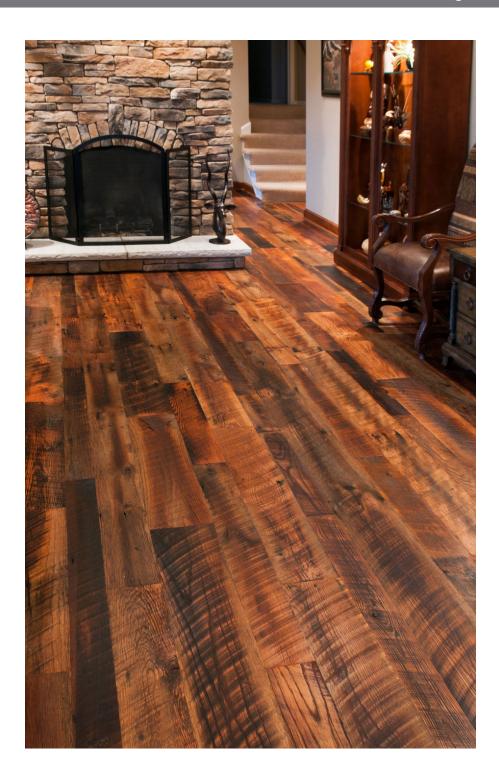

# **Antique OAK HIT-SKIP**

Meticulously curated from the reclaimed joists, rafters, granary boards, siding and floor-boards of old barns and other historic wooden structures, reclaimed Antique Oak Hit-Skip flooring presents a reclaimed Oak experience that preserves much of the original rustic surface textures while simultaneously revealing the beauty of the raw timber underneath.

## DISTINCTIVE ATTRIBUTES

A combination of White and Red Oak, Antique Oak Hit-Skip flooring is characterized by a mixture of original distressed surfaces and revealed smooth surfaces, original nail holes, sound cracks, checking, wormholes. It presents a variety of rustic colorations and surfaces, with varying grain patterns and tight knot structure.