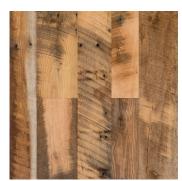

# **Antique OAK HIT-SKIP**

Meticulously curated from the reclaimed joists, rafters, granary boards, siding and floor-boards of old barns and other historic wooden structures, reclaimed Antique Oak Hit-Skip flooring presents a reclaimed Oak experience that preserves much of the original rustic surface textures while simultaneously revealing the beauty of the raw timber underneath.

## DISTINCTIVE ATTRIBUTES

A combination of White and Red Oak, Antique Oak Hit-Skip flooring is characterized by a mixture of original distressed surfaces and revealed smooth surfaces, original nail holes, sound cracks, checking, wormholes. It presents a variety of rustic colorations and surfaces, with varying grain patterns and tight knot structure.