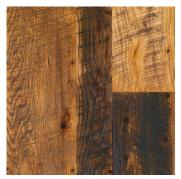

# **Antique OAK HIT-SKIP**

Meticulously curated from the reclaimed joists, rafters, granary boards, siding and floor-boards of old barns and other historic wooden structures, reclaimed Antique Oak Hit-Skip flooring presents a reclaimed Oak experience that preserves much of the original rustic surface textures while simultaneously revealing the beauty of the raw timber underneath.

## DISTINCTIVE ATTRIBUTES

A combination of White and Red Oak, Antique Oak Hit-Skip flooring is characterized by a mixture of original distressed surfaces and revealed smooth surfaces, original nail holes, sound cracks, checking, wormholes. It presents a variety of rustic colorations and surfaces, with varying grain patterns and tight knot structure.