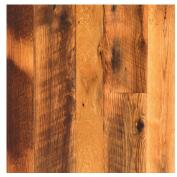

# **Antique OAK HIT-SKIP**

Meticulously curated from the reclaimed joists, rafters, granary boards, siding and floor-boards of old barns and other historic wooden structures, reclaimed Antique Oak Hit-Skip flooring presents a reclaimed Oak experience that preserves much of the original rustic surface textures while simultaneously revealing the beauty of the raw timber underneath.

## DISTINCTIVE ATTRIBUTES

A combination of White and Red Oak, Antique Oak Hit-Skip flooring is characterized by a mixture of original distressed surfaces and revealed smooth surfaces, original nail holes, sound cracks, checking, wormholes. It presents a variety of rustic colorations and surfaces, with varying grain patterns and tight knot structure.