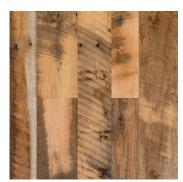

# **Antique OAK HIT-SKIP**

Meticulously curated from the reclaimed joists, rafters, granary boards, siding and floor-boards of old barns and other historic wooden structures, reclaimed Antique Oak Hit-Skip flooring presents a reclaimed Oak experience that preserves much of the original rustic surface textures while simultaneously revealing the beauty of the raw timber underneath.

## DISTINCTIVE ATTRIBUTES

A combination of White and Red Oak, Antique Oak Hit-Skip flooring is characterized by a mixture of original distressed surfaces and revealed smooth surfaces, original nail holes, sound cracks, checking, wormholes. It presents a variety of rustic colorations and surfaces, with varying grain patterns and tight knot structure.