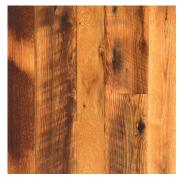

# **Antique OAK HIT-SKIP**

## DISTINCTIVE ATTRIBUTES

A combination of White and Red Oak, Antique Oak Hit-Skip flooring is characterized by a mixture of original distressed surfaces and revealed smooth surfaces, original nail holes, sound cracks, checking, wormholes. It presents a variety of rustic colorations and surfaces, with varying grain patterns and tight knot structure.