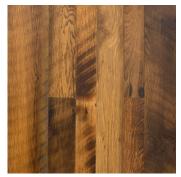

# **Antique OAK HIT-SKIP**

## DISTINCTIVE ATTRIBUTES

A combination of White and Red Oak, Antique Oak Hit-Skip flooring is characterized by a mixture of original distressed surfaces and revealed smooth surfaces, original nail holes, sound cracks, checking, wormholes. It presents a variety of rustic colorations and surfaces, with varying grain patterns and tight knot structure.