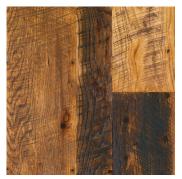

# **Antique OAK HIT-SKIP**

## DISTINCTIVE ATTRIBUTES

A combination of White and Red Oak, Antique Oak Hit-Skip flooring is characterized by a mixture of original distressed surfaces and revealed smooth surfaces, original nail holes, sound cracks, checking, wormholes. It presents a variety of rustic colorations and surfaces, with varying grain patterns and tight knot structure.