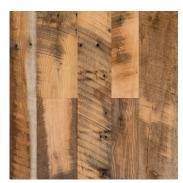

# **Antique OAK HIT-SKIP**

Meticulously curated from the reclaimed joists, rafters, granary boards, siding and floor-boards of old barns and other historic wooden structures, reclaimed Antique Oak Hit Skip flooring presents a reclaimed oak experience that preserves much of the original rustic surface textures while simultaneously revealing the beauty of the raw virgin timber underneath.

### DISTINCTIVE ATTRIBUTES

SOLID FLOORING SPECS:

A combination of white and red oak, Antique Oak Hit Skip flooring is characterized by a mixture of original distressed surfaces and revealed smooth surfaces, original nail holes, sound cracks, checking, wormholes. It presents a variety of rustic colorations and surfaces, with varying grain patterns and tight knot structure. All white oak or all red oak available upon request.