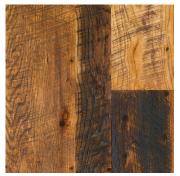

# **Antique OAK HIT-SKIP**

Meticulously curated from the reclaimed joists, rafters, granary boards, siding and floor-boards of old barns and other historic wooden structures, reclaimed Antique Oak Hit Skip flooring presents a reclaimed oak experience that preserves much of the original rustic surface textures while simultaneously revealing the beauty of the raw virgin timber underneath.

### DISTINCTIVE ATTRIBUTES

SOLID FLOORING SPECS:

A combination of white and red oak, Antique Oak Hit Skip flooring is characterized by a mixture of original distressed surfaces and revealed smooth surfaces, original nail holes, sound cracks, checking, wormholes. It presents a variety of rustic colorations and surfaces, with varying grain patterns and tight knot structure. All white oak or all red oak available upon request.