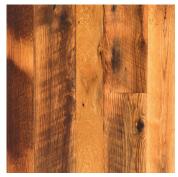

# **Antique OAK HIT-SKIP**

Meticulously curated from the reclaimed joists, rafters, granary boards, siding and floor-boards of old barns and other historic wooden structures, reclaimed Antique Oak Hit Skip flooring presents a reclaimed oak experience that preserves much of the original rustic surface textures while simultaneously revealing the beauty of the raw virgin timber underneath.

### DISTINCTIVE ATTRIBUTES

SOLID FLOORING SPECS:

A combination of white and red oak, Antique Oak Hit Skip flooring is characterized by a mixture of original distressed surfaces and revealed smooth surfaces, original nail holes, sound cracks, checking, wormholes. It presents a variety of rustic colorations and surfaces, with varying grain patterns and tight knot structure. All white oak or all red oak available upon request.