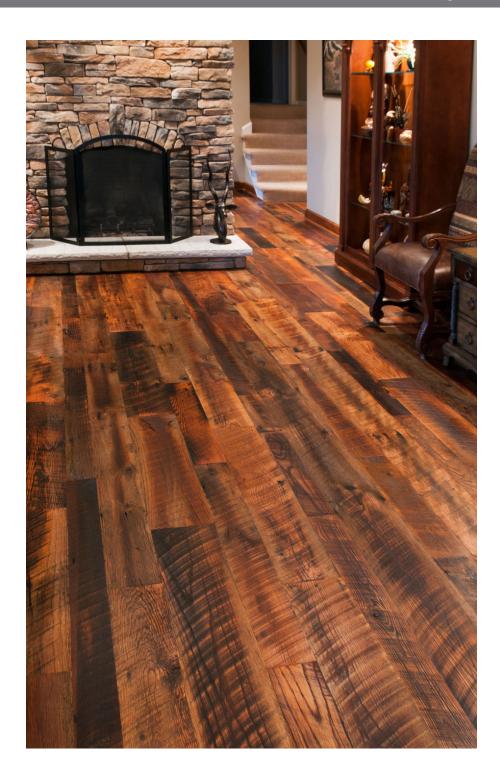

# **Antique OAK HIT-SKIP**

Meticulously curated from the reclaimed joists, rafters, granary boards, siding and floor-boards of old barns and other historic wooden structures, reclaimed Antique Oak Hit Skip flooring presents a reclaimed oak experience that preserves much of the original rustic surface textures while simultaneously revealing the beauty of the raw virgin timber underneath.

### DISTINCTIVE ATTRIBUTES

SOLID FLOORING SPECS:

A combination of white and red oak, Antique Oak Hit Skip flooring is characterized by a mixture of original distressed surfaces and revealed smooth surfaces, original nail holes, sound cracks, checking, wormholes. It presents a variety of rustic colorations and surfaces, with varying grain patterns and tight knot structure. All white oak or all red oak available upon request.