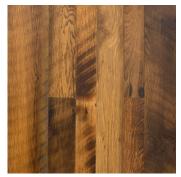

# **Antique OAK HIT-SKIP**

Meticulously curated from the reclaimed joists, rafters, granary boards, siding and floor-boards of old barns and other historic wooden structures, reclaimed Antique Oak Hit Skip flooring presents a reclaimed oak experience that preserves much of the original rustic surface textures while simultaneously revealing the beauty of the raw virgin timber underneath.

### DISTINCTIVE ATTRIBUTES

SOLID FLOORING SPECS:

A combination of white and red oak, Antique Oak Hit Skip flooring is characterized by a mixture of original distressed surfaces and revealed smooth surfaces, original nail holes, sound cracks, checking, wormholes. It presents a variety of rustic colorations and surfaces, with varying grain patterns and tight knot structure. All white oak or all red oak available upon request.