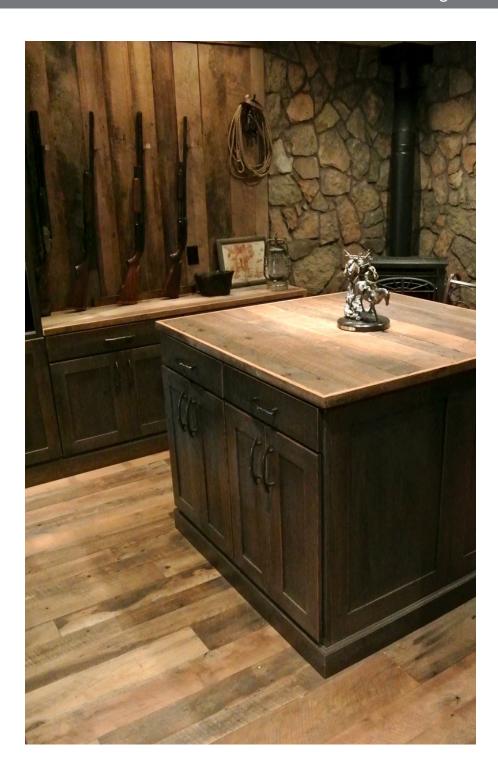

#### **RECLAIMED FLOORING** – TIMBER FROM AGED STRUCTURES

Antique Oak Original Face is among our most popular flooring choices, salvaged from wood joists, rafters, granary boards, siding and floor boards in old barns and other wooden structures.

You'll fall in love with our hand-selected, repurposed Antique Oak Original Face flooring for its natural beauty, rich patina and unrivaled character. With warm earth tones, tight knot structure, slight checking and varying grain patterns, reclaimed Antique Oak Original Face flooring will perfectly compliment any room in your home.

#### **DISTINCTIVE ATTRIBUTES**

Whether Red, White or a combination of the two, reclaimed Antique Oak Original Face hardwood flooring features original saw marks, nail holes, sound cracks, checking and wormholes for a one-of-a-kind design.