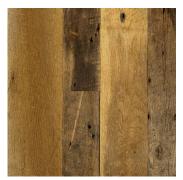

# **Ant. OAK - ORIGINAL FACE**

#### **RECLAIMED FLOORING** – TIMBER FROM AGED STRUCTURES

Antique Oak Original Face is among our most popular flooring choices, salvaged from wood joists, rafters, granary boards, siding and floor boards in old barns and other wooden structures.

You'll fall in love with our hand-selected, repurposed Antique Oak Original Face flooring for its natural beauty, rich patina and unrivaled character. With warm earth tones, tight knot structure, slight checking and varying grain patterns, reclaimed Antique Oak Original Face flooring will perfectly compliment any room in your home.

#### **DISTINCTIVE ATTRIBUTES**

Whether Red, White or a combination of the two, reclaimed Antique Oak Original Face hardwood flooring features original saw marks, nail holes, sound cracks, checking and wormholes for a one-of-a-kind design.