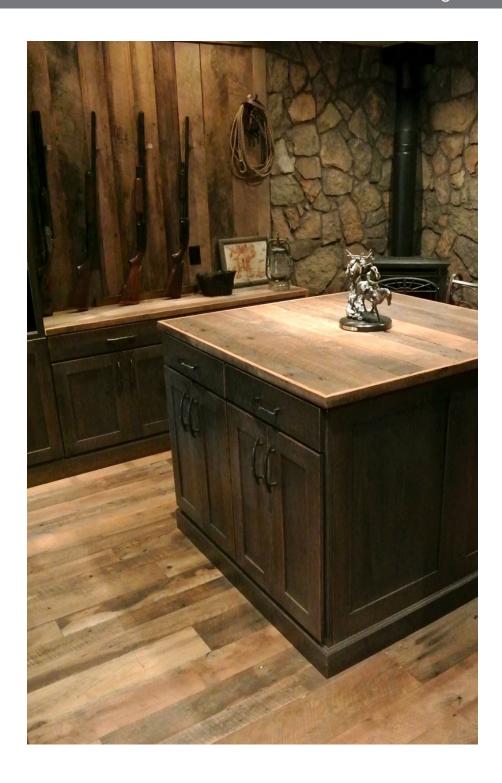

#### **RECLAIMED FLOORING** – TIMBER FROM AGED STRUCTURES

Antique Oak Original Face is among our most popular flooring choices, salvaged from wood joists, rafters, granary boards, siding and floor boards in old barns and other wooden structures.

You'll fall in love with our hand-selected, repurposed Antique Oak Original Face flooring for its natural beauty, rich patina and unrivaled character. With warm earth tones, tight knot structure, slight checking and varying grain patterns, reclaimed Antique Oak Original Face flooring will perfectly compliment any room in your home.

#### **DISTINCTIVE ATTRIBUTES**

Whether Red, White or a combination of the two, reclaimed Antique Oak Original Face hardwood flooring features original saw marks, nail holes, sound cracks, checking and wormholes for a one-of-a-kind design.