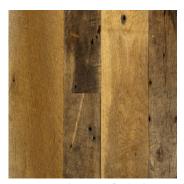

#### **RECLAIMED FLOORING** – TIMBER FROM AGED STRUCTURES

Antique Oak Original Face is among our most popular flooring choices, salvaged from wood joists, rafters, granary boards, siding and floor boards in old barns and other wooden structures.

You'll fall in love with our hand-selected, repurposed Antique Oak Original Face flooring for its natural beauty, rich patina and unrivaled character. With warm earth tones, tight knot structure, slight checking and varying grain patterns, reclaimed Antique Oak Original Face flooring will perfectly compliment any room in your home.

#### **DISTINCTIVE ATTRIBUTES**

Whether Red, White or a combination of the two, reclaimed Antique Oak Original Face hardwood flooring features original saw marks, nail holes, sound cracks, checking and wormholes for a one-of-a-kind design.