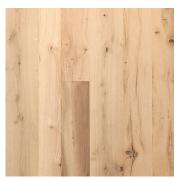

# **Antique RESAWN OAK**

#### **RECLAIMED FLOORING** – TIMBER FROM AGED STRUCTURES

The strength, durability, and availability of the massive Oak trees that populated the early American forests made it the go-to timber for barn and granary construction. The mighty Oak is as much a part of Americana as the barn itself. These planks are resawn from authentic reclaimed Red and White Oak barn beams, resulting in cleaner, more uniform planks than that usual reclaimed Oak floor.

#### **DISTINCTIVE ATTRIBUTES**

Our Antique Resawn Oak hardwood wide plank flooring features a moderate, authentic mix of sound checking, sound cracks, knots and insect holes/tracks, together with same strength, durability and wear-resistance as our other reclaimed Oak options.