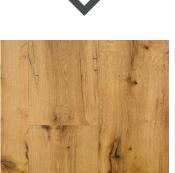

# **Antique RESAWN OAK**

#### **RECLAIMED FLOORING** – TIMBER FROM AGED STRUCTURES

The strength, durability, and availability of the massive Oak trees that populated the early American forests made it the go-to timber for barn and granary construction. The mighty Oak is as much a part of Americana as the barn itself. These planks are resawn from authentic reclaimed Red and White Oak barn beams, resulting in cleaner, more uniform planks than that usual reclaimed Oak floor.

#### **DISTINCTIVE ATTRIBUTES**

Our Antique Resawn Oak hardwood wide plank flooring features a moderate, authentic mix of sound checking, sound cracks, knots and insect holes/tracks, together with same strength, durability and wear-resistance as our other reclaimed Oak options.