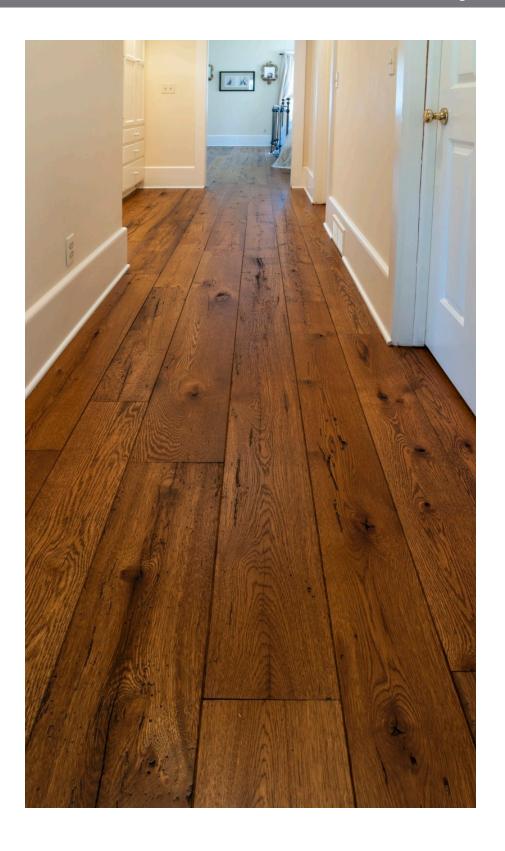

# **Antique RESAWN OAK**

#### **RECLAIMED FLOORING** – TIMBER FROM AGED STRUCTURES

The strength, durability, and availability of the massive Oak trees that populated the early American forests made it the go-to timber for barn and granary construction. The mighty Oak is as much a part of Americana as the barn itself. These planks are resawn from authentic reclaimed Red and White Oak barn beams, resulting in cleaner, more uniform planks than that usual reclaimed Oak floor.

You can have it all with Antique Resawn Oak – sustainable hardwood flooring with a matchless history and radiance.

#### **DISTINCTIVE ATTRIBUTES**

Our Antique Resawn Oak hardwood wide plank flooring features a moderate, authentic mix of sound checking, sound cracks, knots and insect holes/tracks, together with same strength, durability and wear-resistance as our other reclaimed Oak options.