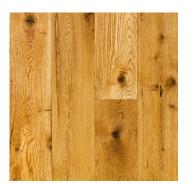

# **Antique RESAWN OAK**

#### **RECLAIMED FLOORING** – TIMBER FROM AGED STRUCTURES

The strength, durability, and availability of the massive Oak trees that populated the early American forests made it the go-to timber for barn and granary construction. The mighty Oak is as much a part of Americana as the barn itself. These planks are resawn from authentic reclaimed Red and White Oak barn beams, resulting in cleaner, more uniform planks than that usual reclaimed Oak floor.

#### **DISTINCTIVE ATTRIBUTES**

Our Antique Resawn Oak hardwood wide plank flooring features a moderate, authentic mix of sound checking, sound cracks, knots and insect holes/tracks, together with same strength, durability and wear-resistance as our other reclaimed Oak options.