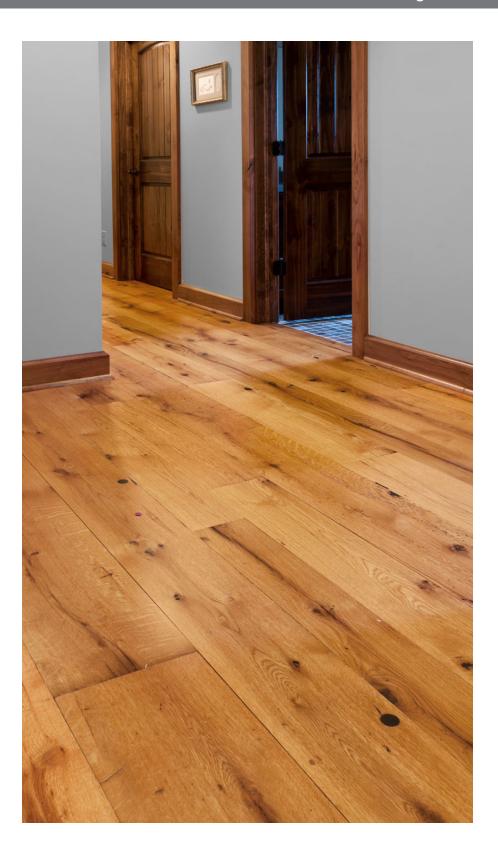

# Ant. RESAWN WHITE OAK

### **RECLAIMED FLOORING** – VIRGIN TIMBER FROM AGED STRUCTURES

The strength, durability, and availability of the massive oak trees that populated the early American forests made it the go-to timber for barn and granary construction. The mighty Oak is as much a part of Americana as the barn itself. These planks are resawn from authentic reclaimed White Oak barn beams, resulting in cleaner, more uniform planks than that usual reclaimed oak floor.

#### **DISTINCTIVE ATTRIBUTES**

Our resawn antique white oak hardwood wide plank flooring features a moderate, authentic mix of sound checking, sound cracks, knots and insect holes/tracks, together with same strength, durability and wear-resistance as our other reclaimed oak options.

## **ANTIQUE RESAWN WHITE OAK – Reclaimed Flooring**