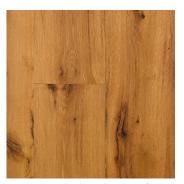

# Ant. RESAWN WHITE OAK

### **RECLAIMED FLOORING** – VIRGIN TIMBER FROM AGED STRUCTURES

The strength, durability, and availability of the massive oak trees that populated the early American forests made it the go-to timber for barn and granary construction. The mighty Oak is as much a part of Americana as the barn itself. These planks are resawn from authentic reclaimed White Oak barn beams, resulting in cleaner, more uniform planks than that usual reclaimed oak floor.

#### **DISTINCTIVE ATTRIBUTES**

Our resawn antique white oak hardwood wide plank flooring features a moderate, authentic mix of sound checking, sound cracks, knots and insect holes/tracks, together with same strength, durability and wear-resistance as our other reclaimed oak options.

## **ANTIQUE RESAWN WHITE OAK – Reclaimed Flooring**