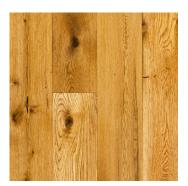

# Ant. RESAWN WHITE OAK

### **RECLAIMED FLOORING** – VIRGIN TIMBER FROM AGED STRUCTURES

The strength, durability, and availability of the massive oak trees that populated the early American forests made it the go-to timber for barn and granary construction. The mighty Oak is as much a part of Americana as the barn itself. These planks are resawn from authentic reclaimed White Oak barn beams, resulting in cleaner, more uniform planks than that usual reclaimed oak floor.

#### **DISTINCTIVE ATTRIBUTES**

Our resawn antique white oak hardwood wide plank flooring features a moderate, authentic mix of sound checking, sound cracks, knots and insect holes/tracks, together with same strength, durability and wear-resistance as our other reclaimed oak options.

## **ANTIQUE RESAWN WHITE OAK – Reclaimed Flooring**