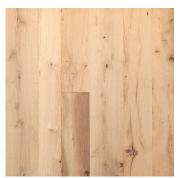

# Ant. RESAWN WHITE OAK

### **RECLAIMED FLOORING** – VIRGIN TIMBER FROM AGED STRUCTURES

The strength, durability, and availability of the massive oak trees that populated the early American forests made it the go-to timber for barn and granary construction. The mighty Oak is as much a part of Americana as the barn itself. These planks are resawn from authentic reclaimed White Oak barn beams, resulting in cleaner, more uniform planks than that usual reclaimed oak floor.

#### **DISTINCTIVE ATTRIBUTES**

Our resawn antique white oak hardwood wide plank flooring features a moderate, authentic mix of sound checking, sound cracks, knots and insect holes/tracks, together with same strength, durability and wear-resistance as our other reclaimed oak options.

## **ANTIQUE RESAWN WHITE OAK – Reclaimed Flooring**