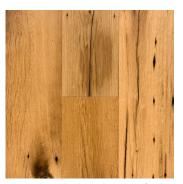

Continuing the tradition of special use for a special wood, reclaimed Antique White Oak flooring champions not only the durability of the fabled timber, but also its beauty. Characterized by long grain patterns, tight knot structure, and a rich patina, Antique White Oak proudly displays one of histories proudest hardwoods.

#### **DISTINCTIVE ATTRIBUTES**

In addition to the unmistakable beauty of an all White Oak hardwood floor, our reclaimed Antique White Oak hardwood flooring features original saw marks, nail holes, sound cracks, checking and wormholes.