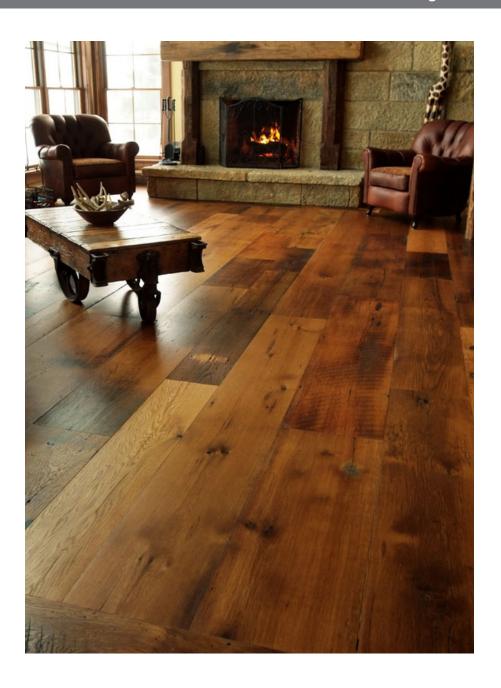

# **Antique WHITE OAK**

### **RECLAIMED FLOORING** – VIRGIN TIMBER FROM AGED STRUCTURES

White Oak possesses a unique closed cellular structure that makes it water and rot-resistant. Because of this exceptional quality, White Oak has always served a special role in the history of woodcraft, and has been used for everything from whiskey barrels to warships—and of course, barns.

Continuing the tradition of special use for a special wood, reclaimed Antique White Oak flooring champions not only the durability of the fabled timber, but also its beauty. Characterized by long grain patterns, tight knot structure, and a rich patina, Antique White Oak proudly displays one of histories proudest hardwoods.

#### **DISTINCTIVE ATTRIBUTES**

In addition to the unmistakable beauty of an all White Oak hardwood floor, our reclaimed Antique White Oak hardwood flooring features original saw marks, nail holes, sound cracks, checking and wormholes.