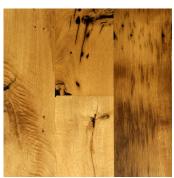

Continuing the tradition of special use for a special wood, reclaimed Antique White Oak flooring champions not only the durability of the fabled timber, but also its beauty. Characterized by long grain patterns, tight knot structure, and a rich patina, Antique White Oak proudly displays one of histories proudest hardwoods.

#### **DISTINCTIVE ATTRIBUTES**

In addition to the unmistakable beauty of an all White Oak hardwood floor, our reclaimed Antique White Oak hardwood flooring features original saw marks, nail holes, sound cracks, checking and wormholes.