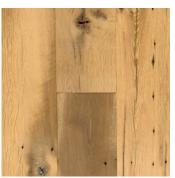

Continuing the tradition of special use for a special wood, reclaimed Antique White Oak flooring champions not only the durability of the fabled timber, but also its beauty. Characterized by long grain patterns, tight knot structure, and a rich patina, Antique White Oak proudly displays one of histories proudest hardwoods.

#### **DISTINCTIVE ATTRIBUTES**

In addition to the unmistakable beauty of an all White Oak hardwood floor, our reclaimed Antique White Oak hardwood flooring features original saw marks, nail holes, sound cracks, checking and wormholes.