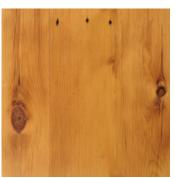

## **RECLAIMED FLOORING** – TIMBER FROM AGED STRUCTURES

Antique White Pine reclaimed flooring hearkens back to Colonial America and its intrepid settlers, who selected this timber for the exceptional board length and width it provided. White Pine is an intrinsically soft wood and, over time, will reflect the comings and goings of daily life, aging to a golden tawny color from which its venerable nickname – pumpkin pine – originates.

### **DISTINCTIVE ATTRIBUTES**

A variegated amber wood with touches of dark brown, reclaimed Antique White Pine – with its occasional nail holes, wormholes, saw kerfs and watermarks – ages beautifully to a nutty pumpkin color.