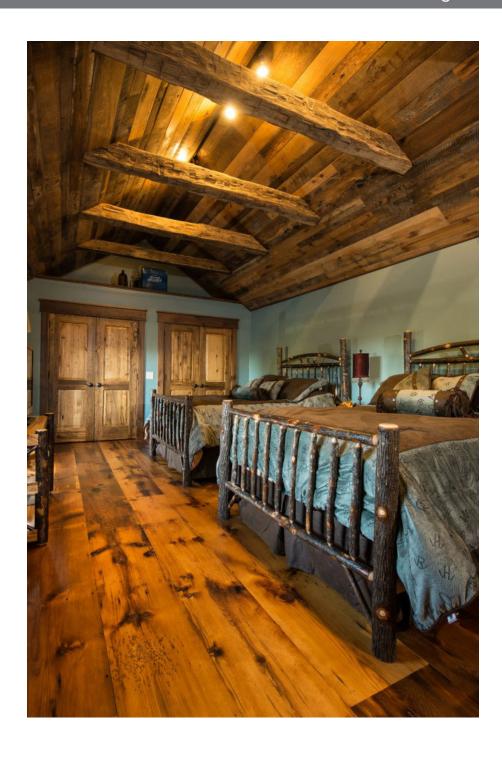

## **RECLAIMED FLOORING** – TIMBER FROM AGED STRUCTURES

Antique White Pine reclaimed flooring hearkens back to Colonial America and its intrepid settlers, who selected this timber for the exceptional board length and width it provided. White Pine is an intrinsically soft wood and, over time, will reflect the comings and goings of daily life, aging to a golden tawny color from which its venerable nickname – pumpkin pine – originates.

Our Antique White Pine wide plank flooring is from exterior and interior barn siding and granary boards, once used to hold grain. If you're looking for a rustic, wide-plank floor that captures the essence of early American living - and your own modern-day pioneering spirit – Antique White Pine hardwood flooring is the ideal choice.

### **DISTINCTIVE ATTRIBUTES**

A variegated amber wood with touches of dark brown, reclaimed Antique White Pine – with its occasional nail holes, wormholes, saw kerfs and watermarks – ages beautifully to a nutty pumpkin color.