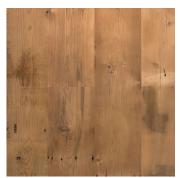

## **RECLAIMED FLOORING** – TIMBER FROM AGED STRUCTURES

Antique White Pine reclaimed flooring hearkens back to Colonial America and its intrepid settlers, who selected this timber for the exceptional board length and width it provided. White Pine is an intrinsically soft wood and, over time, will reflect the comings and goings of daily life, aging to a golden tawny color from which its venerable nickname – pumpkin pine – originates.

### **DISTINCTIVE ATTRIBUTES**

A variegated amber wood with touches of dark brown, reclaimed Antique White Pine – with its occasional nail holes, wormholes, saw kerfs and watermarks – ages beautifully to a nutty pumpkin color.