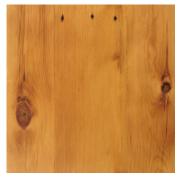

# Antique WHITE PINE

## **RECLAIMED FLOORING** – TIMBER FROM AGED STRUCTURES

Antique White Pine reclaimed flooring hearkens back to Colonial America and its intrepid settlers, who selected this timber for the exceptional board length and width it provided. White Pine is an intrinsically soft wood and, over time, will reflect the comings and goings of daily life, aging to a golden tawny color from which its venerable nickname – pumpkin pine – originates.

### DISTINCTIVE ATTRIBUTES

A variegated amber wood with touches of dark brown, reclaimed Antique White Pine – with its occasional nail holes, wormholes, saw kerfs and watermarks – ages beautifully to a nutty pumpkin color.