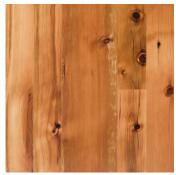

# Antique WHITE PINE

## **RECLAIMED FLOORING** – TIMBER FROM AGED STRUCTURES

Antique White Pine reclaimed flooring hearkens back to Colonial America and its intrepid settlers, who selected this timber for the exceptional board length and width it provided. White Pine is an intrinsically soft wood and, over time, will reflect the comings and goings of daily life, aging to a golden tawny color from which its venerable nickname – pumpkin pine – originates.

### DISTINCTIVE ATTRIBUTES

A variegated amber wood with touches of dark brown, reclaimed Antique White Pine – with its occasional nail holes, wormholes, saw kerfs and watermarks – ages beautifully to a nutty pumpkin color.