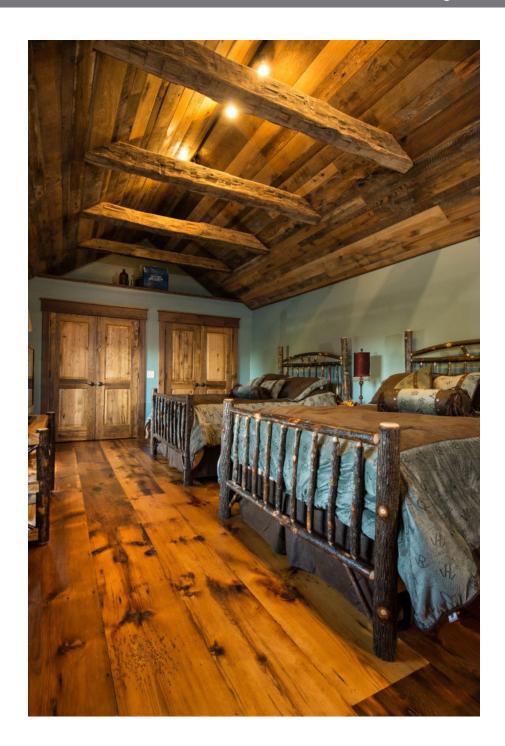

## **RECLAIMED FLOORING** – TIMBER FROM AGED STRUCTURES

Antique White Pine reclaimed flooring hearkens back to Colonial America and its intrepid settlers, who selected this timber for the exceptional board length and width it provided. White Pine is an intrinsically soft wood and, over time, will reflect the comings and goings of daily life, aging to a golden tawny color from which its venerable nickname – pumpkin pine – originates.

Our Antique White Pine wide plank flooring is from exterior and interior barn siding and granary boards, once used to hold grain. If you're looking for a rustic, wide-plank floor that captures the essence of early American living – and your own modern-day pioneering spirit – Antique White Pine hardwood flooring is the ideal choice.