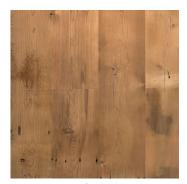

## **RECLAIMED FLOORING** – TIMBER FROM AGED STRUCTURES

Antique White Pine reclaimed flooring hearkens back to Colonial America and its intrepid settlers, who selected this timber for the exceptional board length and width it provided. White Pine is an intrinsically soft wood and, over time, will reflect the comings and goings of daily life, aging to a golden tawny color from which its venerable nickname – pumpkin pine – originates.

### DISTINCTIVE ATTRIBUTES

A variegated amber wood with touches of dark brown, reclaimed Antique White Pine – with its occasional nail holes, wormholes, saw kerfs and watermarks – ages beautifully to a nutty pumpkin color.