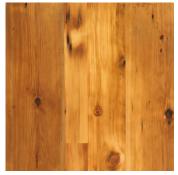

# Antique WHITE PINE

## **RECLAIMED FLOORING** – TIMBER FROM AGED STRUCTURES

Antique White Pine reclaimed flooring hearkens back to Colonial America and its intrepid settlers, who selected this timber for the exceptional board length and width it provided. White Pine is an intrinsically soft wood and, over time, will reflect the comings and goings of daily life, aging to a golden tawny color from which its venerable nickname – pumpkin pine – originates.

### DISTINCTIVE ATTRIBUTES

A variegated amber wood with touches of dark brown, reclaimed Antique White Pine – with its occasional nail holes, wormholes, saw kerfs and watermarks – ages beautifully to a nutty pumpkin color.