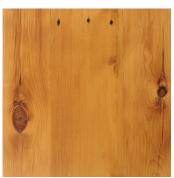

### **RECLAIMED FLOORING** – VIRGIN TIMBER FROM AGED STRUCTURES

White pine reclaimed flooring hearkens back to Colonial America and its intrepid settlers, who selected this virgin timber for the exceptional board length and width it provided. White pine is an intrinsically soft wood and, over time, will reflect the comings and goings of daily life, aging to a golden tawny color from which its venerable nickname – pumpkin pine – originates.

#### **DISTINCTIVE ATTRIBUTES**

A variegated amber wood with touches of dark brown, reclaimed white pine – with its occasional nail holes, wormholes, saw kerfs and watermarks – ages beautifully to a nutty pumpkin color.