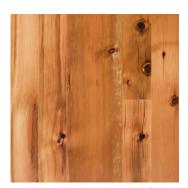

### **RECLAIMED FLOORING** – VIRGIN TIMBER FROM AGED STRUCTURES

White pine reclaimed flooring hearkens back to Colonial America and its intrepid settlers, who selected this virgin timber for the exceptional board length and width it provided. White pine is an intrinsically soft wood and, over time, will reflect the comings and goings of daily life, aging to a golden tawny color from which its venerable nickname – pumpkin pine – originates.

#### **DISTINCTIVE ATTRIBUTES**

A variegated amber wood with touches of dark brown, reclaimed white pine – with its occasional nail holes, wormholes, saw kerfs and watermarks – ages beautifully to a nutty pumpkin color.