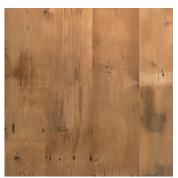

### **RECLAIMED FLOORING** – VIRGIN TIMBER FROM AGED STRUCTURES

White pine reclaimed flooring hearkens back to Colonial America and its intrepid settlers, who selected this virgin timber for the exceptional board length and width it provided. White pine is an intrinsically soft wood and, over time, will reflect the comings and goings of daily life, aging to a golden tawny color from which its venerable nickname – pumpkin pine – originates.

#### **DISTINCTIVE ATTRIBUTES**

A variegated amber wood with touches of dark brown, reclaimed white pine – with its occasional nail holes, wormholes, saw kerfs and watermarks – ages beautifully to a nutty pumpkin color.