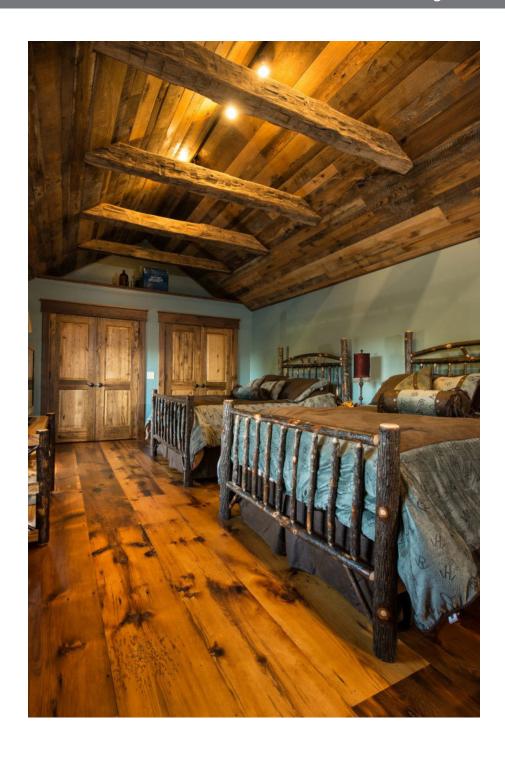

### **RECLAIMED FLOORING** – VIRGIN TIMBER FROM AGED STRUCTURES

White pine reclaimed flooring hearkens back to Colonial America and its intrepid settlers, who selected this virgin timber for the exceptional board length and width it provided. White pine is an intrinsically soft wood and, over time, will reflect the comings and goings of daily life, aging to a golden tawny color from which its venerable nickname – pumpkin pine – originates.

Our white pine wide plank flooring is from exterior and interior barn sidingand granary boards, once used to hold grain. If you're looking for a rustic, wide-plank floor that captures the essence of early American living – and your own modern-day pioneering spirit – white pine hardwood flooring is the ideal choice.

#### **DISTINCTIVE ATTRIBUTES**

A variegated amber wood with touches of dark brown, reclaimed white pine – with its occasional nail holes, wormholes, saw kerfs and watermarks – ages beautifully to a nutty pumpkin color.