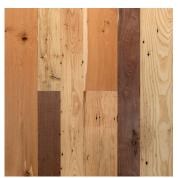

# **Antique TROPHY ROOM**

# **RECLAIMED FLOORING** – TIMBER FROM AGED STRUCTURES

The spirit of hard work, success and years of accomplishment are woven in the grain and beauty of our rarest hardwood offering, Antique Trophy Room. Built piece-by-piece from the finest and most rare hardwoods, this floor will delight the flooring connoisseur and offer a well-deserved commendation to a lifetime of successful ventures.

This high end custom product consists of rare Antique Cherry hardwood with its rich color and extraordinary tight grain pattern; the sophisticated elegance of rich, Antique Walnut and priceless pieces of American history with boards of Antique Wormy Chestnut.

## **DISTINCTIVE ATTRIBUTES**

Along with the distinctiveness and rarity of each flooring plank comes distinguishing features such as original saw marks, nail holes, sound cracks and a deep patina earned from years of exposure.