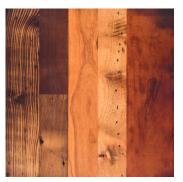

# **Antique TROPHY ROOM**

# **RECLAIMED FLOORING** – TIMBER FROM AGED STRUCTURES

The spirit of hard work, success and years of accomplishment are woven in the grain and beauty of our rarest hardwood offering, Antique Trophy Room. Built piece-by-piece from the finest and most rare hardwoods, this floor will delight the flooring connoisseur and offer a well-deserved commendation to a lifetime of successful ventures.

This high end custom product consists of rare Antique Cherry hardwood with its rich color and extraordinary tight grain pattern; the sophisticated elegance of rich, Antique Walnut and priceless pieces of American history with boards of Antique Wormy Chestnut.

## **DISTINCTIVE ATTRIBUTES**

Along with the distinctiveness and rarity of each flooring plank comes distinguishing features such as original saw marks, nail holes, sound cracks and a deep patina earned from years of exposure.