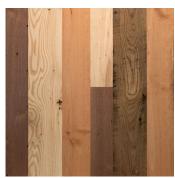

## **RECLAIMED FLOORING** – TIMBER FROM AGED STRUCTURES

The spirit of hard work, success and years of accomplishment are woven in the grain and beauty of our rarest hardwood offering, Antique Oak Trophy Room. Built piece-by-piece from the finest and most rare hardwoods, this floor will delight the flooring connoisseur and offer a well-deserved commendation to a lifetime of successful ventures.

This high end custom product consists of rare Antique Cherry hardwood with its rich color and extraordinary tight grain pattern; the sophisticated elegance of rich, Antique Walnut; priceless pieces of Antique Wormy Chestnut and our ever-popular, Antique Oak.

### DISTINCTIVE ATTRIBUTES

Along with the distinctiveness and rarity of each flooring plank comes distinguishing features such as original saw marks, nail holes, sound cracks and a deep patina earned from years of exposure.