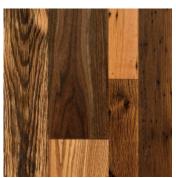

# **Ant. OAK TROPHY ROOM**

## **RECLAIMED FLOORING** – TIMBER FROM AGED STRUCTURES

The spirit of hard work, success and years of accomplishment are woven in the grain and beauty of our rarest hardwood offering, Antique Oak Trophy Room. Built piece-by-piece from the finest and most rare hardwoods, this floor will delight the flooring connoisseur and offer a well-deserved commendation to a lifetime of successful ventures.

This high end custom product consists of rare Antique Cherry hardwood with its rich color and extraordinary tight grain pattern; the sophisticated elegance of rich, Antique Walnut; priceless pieces of Antique Wormy Chestnut and our ever-popular, Antique Oak.

### DISTINCTIVE ATTRIBUTES

Along with the distinctiveness and rarity of each flooring plank comes distinguishing features such as original saw marks, nail holes, sound cracks and a deep patina earned from years of exposure.