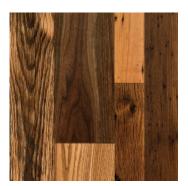

# **Ant. OAK TROPHY ROOM**

## **RECLAIMED FLOORING** – TIMBER FROM AGED STRUCTURES

The spirit of hard work, success and years of accomplishment are woven in the grain and beauty of our rarest hardwood offering, Antique Oak Trophy Room. Built piece-by-piece from the finest and most rare hardwoods, this floor will delight the flooring connoisseur and offer a well-deserved commendation to a lifetime of successful ventures.

This high end custom product consists of rare Antique Cherry hardwood with its rich color and extraordinary tight grain pattern; the sophisticated elegance of rich, Antique Walnut; priceless pieces of Antique Wormy Chestnut and our ever-popular, Antique Oak.

### **DISTINCTIVE ATTRIBUTES**

Along with the distinctiveness and rarity of each flooring plank comes distinguishing features such as original saw marks, nail holes, sound cracks and a deep patina earned from years of exposure.