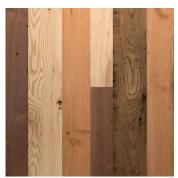

# **Ant. OAK TROPHY ROOM**

## **RECLAIMED FLOORING** – TIMBER FROM AGED STRUCTURES

The spirit of hard work, success and years of accomplishment are woven in the grain and beauty of our rarest hardwood offering, Antique Oak Trophy Room. Built piece-by-piece from the finest and most rare hardwoods, this floor will delight the flooring connoisseur and offer a well-deserved commendation to a lifetime of successful ventures.

This high end custom product consists of rare Antique Cherry hardwood with its rich color and extraordinary tight grain pattern; the sophisticated elegance of rich, Antique Walnut; priceless pieces of Antique Wormy Chestnut and our ever-popular, Antique Oak.

### **DISTINCTIVE ATTRIBUTES**

Along with the distinctiveness and rarity of each flooring plank comes distinguishing features such as original saw marks, nail holes, sound cracks and a deep patina earned from years of exposure.