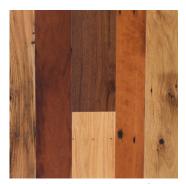

# **Ant. OAK TROPHY ROOM**

## **RECLAIMED FLOORING** – TIMBER FROM AGED STRUCTURES

The spirit of hard work, success and years of accomplishment are woven in the grain and beauty of our rarest hardwood offering, Antique Oak Trophy Room. Built piece-by-piece from the finest and most rare hardwoods, this floor will delight the flooring connoisseur and offer a well-deserved commendation to a lifetime of successful ventures.

This high end custom product consists of rare Antique Cherry hardwood with its rich color and extraordinary tight grain pattern; the sophisticated elegance of rich, Antique Walnut; priceless pieces of Antique Wormy Chestnut and our ever-popular, Antique Oak.

### **DISTINCTIVE ATTRIBUTES**

Along with the distinctiveness and rarity of each flooring plank comes distinguishing features such as original saw marks, nail holes, sound cracks and a deep patina earned from years of exposure.