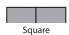

| 8-ply Baltic Birch                                                                                            |
| FINISH OPTIONS                                                                                                              | - unfinished/pre-finished* - authentic hand-scrape - machine hand-scrap - wire brushing - end-matching to 10" |

<sup>\*</sup>Pre-finish options are only available in plank thicknesses of 3/4", 5/8" and 11/16"  $\,$ 

NOTE: Each of our flooring products posses unique characteristics and beauty. While our samples provide a close representation of each specie, they are for photo reference only and cannot exactly match the end product.

#### **EDGE MILLING OPTIONS**