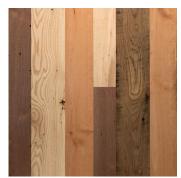

# **Ant. OAK TROPHY ROOM**

## **RECLAIMED FLOORING** – VIRGIN TIMBER FROM AGED STRUCTURES

The spirit of hard work, success and years of accomplishment are woven in the grain and beauty of our rarest hardwood offering, Antique Trophy Room. Built piece-by-piece from the finest and most rare hardwoods, this floor will delight the flooring connoisseur and offer a well-deserved commendation to a lifetime of successful ventures.

This high end custom product consists of rare antique cherry hardwood with its rich color and extraordinary tight grain pattern; the sophisticated elegance of rich, antique walnut; priceless pieces of antique wormy chestnut and our everpopular, Antique Oak.

### **DISTINCTIVE ATTRIBUTES**

Along with the distinctiveness and rarity of each flooring plank comes distinguishing features such as original saw marks, nail holes, sound cracks and a deep patina earned from years of exposure.