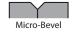

| 8-ply Baltic Birch                                                                                            |
| FINISH OPTIONS                                                                                                              | - unfinished/pre-finished* - authentic hand-scrape - machine hand-scrap - wire brushing - end-matching to 10" |

<sup>\*</sup>Pre-finish options are only available in plank thicknesses of 3/4", 5/8" and 11/16"  $\,$ 

NOTE: Each of our flooring products posses unique characteristics and beauty. While our samples provide a close representation of each specie, they are for photo reference only and cannot exactly match the end product.

#### **EDGE MILLING OPTIONS**