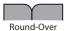

| 8-ply Baltic Birch                                                                                            |
| FINISH OPTIONS                                                                                                              | - unfinished/pre-finished* - authentic hand-scrape - machine hand-scrap - wire brushing - end-matching to 10" |

<sup>\*</sup>Pre-finish options are only available in plank thicknesses of 3/4", 5/8" and 11/16"  $\,$ 

NOTE: Each of our flooring products posses unique characteristics and beauty. While our samples provide a close representation of each specie, they are for photo reference only and cannot exactly match the end product.

#### **EDGE MILLING OPTIONS**