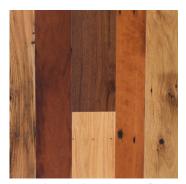

# **Ant. OAK TROPHY ROOM**

## **RECLAIMED FLOORING** – VIRGIN TIMBER FROM AGED STRUCTURES

The spirit of hard work, success and years of accomplishment are woven in the grain and beauty of our rarest hardwood offering, Antique Trophy Room. Built piece-by-piece from the finest and most rare hardwoods, this floor will delight the flooring connoisseur and offer a well-deserved commendation to a lifetime of successful ventures.

This high end custom product consists of rare antique cherry hardwood with its rich color and extraordinary tight grain pattern; the sophisticated elegance of rich, antique walnut; priceless pieces of antique wormy chestnut and our everpopular, Antique Oak.

### **DISTINCTIVE ATTRIBUTES**

Along with the distinctiveness and rarity of each flooring plank comes distinguishing features such as original saw marks, nail holes, sound cracks and a deep patina earned from years of exposure.