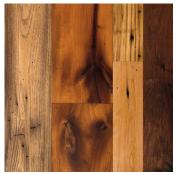

# **Antique TROPHY ROOM**

### **RECLAIMED FLOORING** – VIRGIN TIMBER FROM AGED STRUCTURES

The spirit of hard work, success and years of accomplishment are woven in the grain and beauty of our rarest hardwood offering, Antique Trophy Room. Built piece-by-piece from the finest and most rare hardwoods, this floor will delight the flooring connoisseur and offer a well-deserved commendation to a lifetime of successful ventures.

This high end custom product consists of rare Antique Cherry hardwood with its rich color and extraordinary tight grain pattern; the sophisticated elegance of rich, Antique Walnut and priceless pieces of American history with boards of Antique Wormy Chestnut.

#### DISTINCTIVE ATTRIBUTES

Along with the distinctiveness and rarity of each flooring plank comes distinguishing features such as original saw marks, nail holes, sound cracks and a deep patina earned from years of exposure.