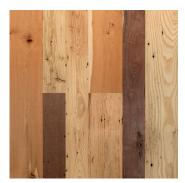

### **RECLAIMED FLOORING** – VIRGIN TIMBER FROM AGED STRUCTURES

The spirit of hard work, success and years of accomplishment are woven in the grain and beauty of our rarest hardwood offering, Antique Trophy Room. Built piece-by-piece from the finest and most rare hardwoods, this floor will delight the flooring connoisseur and offer a well-deserved commendation to a lifetime of successful ventures.

This high end custom product consists of rare Antique Cherry hardwood with its rich color and extraordinary tight grain pattern; the sophisticated elegance of rich, Antique Walnut and priceless pieces of American history with boards of Antique Wormy Chestnut.

#### DISTINCTIVE ATTRIBUTES

Along with the distinctiveness and rarity of each flooring plank comes distinguishing features such as original saw marks, nail holes, sound cracks and a deep patina earned from years of exposure.

\*Pre-finish options are only available in plank thicknesses of 3/4", 5/8" and 11/16"

NOTE: Each of our flooring products posses unique characteristics and beauty. While our samples provide a close representation of each specie, they are for photo reference only and cannot exactly match the end product.