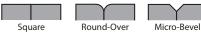

|  |
| PLYWOOD                                | 8-ply Baltic Birch                                                                                                                                          |  |
| FINISH OPTIONS                         | <ul> <li>unfinished/pre-finished*</li> <li>authentic hand-scrape</li> <li>machine hand-scrap</li> <li>wire brushing</li> <li>end-matching to 10"</li> </ul> |  |

\*Pre-finish options are only available in plank thicknesses of 3/4", 5/8" and 11/16"

NOTE: Each of our flooring products posses unique characteristics and beauty. While our samples provide a close representation of each specie, they are for photo reference only and cannot exactly match the end product.

#### EDGE MILLING OPTIONS