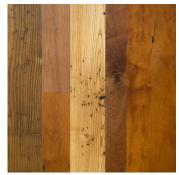

# **Antique TROPHY ROOM**

### **RECLAIMED FLOORING** – VIRGIN TIMBER FROM AGED STRUCTURES

The spirit of hard work, success and years of accomplishment are woven in the grain and beauty of our rarest hardwood offering, Antique Trophy Room. Built piece-by-piece from the finest and most rare hardwoods, this floor will delight the flooring connoisseur and offer a well-deserved commendation to a lifetime of successful ventures.

This high end custom product consists of rare Antique Cherry hardwood with its rich color and extraordinary tight grain pattern; the sophisticated elegance of rich, Antique Walnut and priceless pieces of American history with boards of Antique Wormy Chestnut.

#### DISTINCTIVE ATTRIBUTES

Along with the distinctiveness and rarity of each flooring plank comes distinguishing features such as original saw marks, nail holes, sound cracks and a deep patina earned from years of exposure.