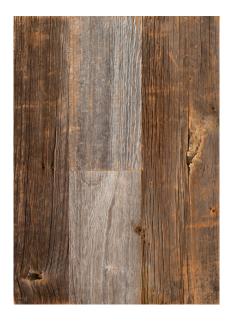

# Grey-Brown Antique Barn Siding

100% RECLAIMED - NATURALLY WEATHERED BARN SIDING

This siding displays a spectrum of naturally faded shades of grey and brown. Rusty nail holes, deep grain texture, and weathered knots make each unique board a testament to the beauty imparted on exposed wood by the slow hands of time.

## AUTHENTIC BARN SIDING FROM OUR NATIONS'S PAST.

Olde Wood's reclaimed barn siding gives a completely unique look to any interior or exterior wall covering. This authentically recycled lumber is virtually maintenance free and has already stood the test of time having survived 100+ years of harsh weathering in the northeastern part of our nation. True beauty earned with age. Each board is individually inspected and graded to ensure durability, preservation and long life and a variety of finish options assure tasteful pairing with any residential, commercial, or retail project.