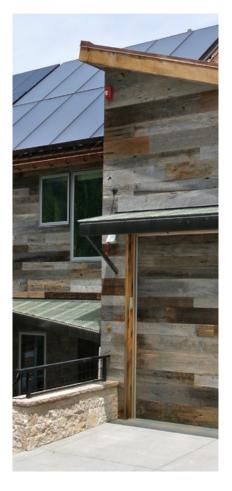

# Grey-Brown Antique Barn Siding

## AUTHENTIC BARN SIDING FROM OUR NATIONS'S PAST.

Olde Wood's reclaimed barn siding gives a completely unique look to any interior or exterior wall covering. This authentically recycled lumber is virtually maintenance free and has already stood the test of time having survived 100+ years of harsh weathering in the northeastern part of our nation. True beauty earned with age. Each board is individually inspected and graded to ensure durability, preservation and long life and a variety of finish options assure tasteful pairing with any residential, commercial, or retail project.

### **SUGGESTED USES:**

- Exterior, Residential Siding
- Interior Wall Paneling
- Decorative Accent Walls/Art
- Custom Cabinetry
- Ceiling Paneling
- Rustic Siding for Barns
- Hunting Sheds & Cabins
- Commercial Accent Walls
- Commercial Building Decor