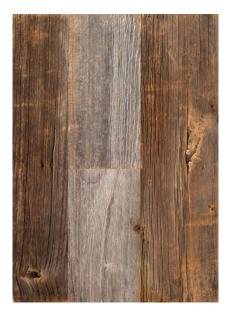

# Grey-Brown Antique Barn Siding

## 100% RECLAIMED - NATURALLY WEATHERED BARN SIDING

This siding displays a spectrum of naturally faded shades of grey and brown. Rusty nail holes, deep grain texture, and weathered knots make each unique board a testament to the beauty imparted on exposed wood by the slow hands of time.