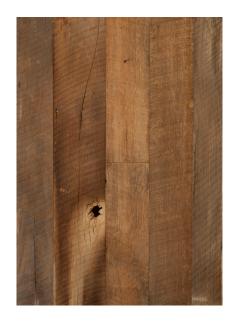

## Interior Brown Antique Barn Siding

100% RECLAIMED - NATURALLY WEATHERED BARN SIDING

Graded and milled to utilize only the interior side of each board, this siding displays the side of the wood that sheltered from the elements.

This gives a more uniform and less scarred texture than its exterior counterpart while maintaining the same rustic authenticity. While primarily pine, some variance in species is to be expected.

## AUTHENTIC BARN SIDING FROM OUR NATIONS'S PAST.

Olde Wood's reclaimed barn siding gives a completely unique look to any interior or exterior wall covering. This authentically recycled lumber is virtually maintenance free and has already stood the test of time having survived 100+ years of harsh weathering in the northeastern part of our nation. True beauty earned with age. Each board is individually inspected and graded to ensure durability, preservation and long life.