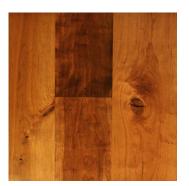

# **CHERRY**

### TRADITIONALLY MILLED - THE WAY THEY USED TO DO IT

It's difficult to resist the allure of smooth, Traditional Cherry Flooring and its stunning red-browns. Long considered a premium American hardwood because of its natural luster and fine grain, Cherry's ruddy heartwood, accented by pale brown and pink sapwood tones, will add an air of sophistication and chic to any living space.

## TRADITIONAL CHERRY - Old-Style Milled Flooring