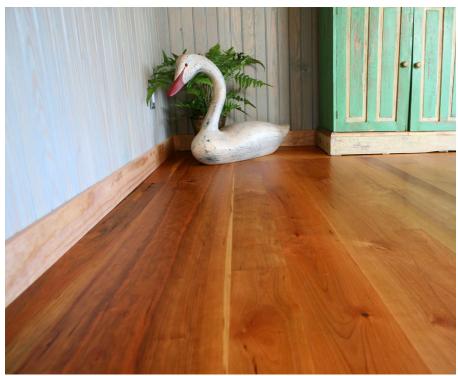

### TRADITIONALLY MILLED - THE WAY THEY USED TO DO IT

It's difficult to resist the allure of smooth, Traditional Cherry Flooring and its stunning red-browns. Long considered a premium American hardwood because of its natural luster and fine grain, Cherry's ruddy heartwood, accented by pale brown and pink sapwood tones, will add an air of sophistication and chic to any living space.

## TRADITIONAL CHERRY - Old-Style Milled Flooring