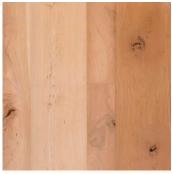

# **CHERRY**

### TRADITIONALLY MILLED - THE WAY THEY USED TO DO IT

It's difficult to resist the allure of smooth, Traditional Cherry Flooring and its stunning red-browns. Long considered a premium American hardwood because of its natural luster and fine grain, Cherry's ruddy heartwood, accented by pale brown and pink sapwood tones, will add an air of sophistication and chic to any living space.

## TRADITIONAL CHERRY - Old-Style Milled Flooring