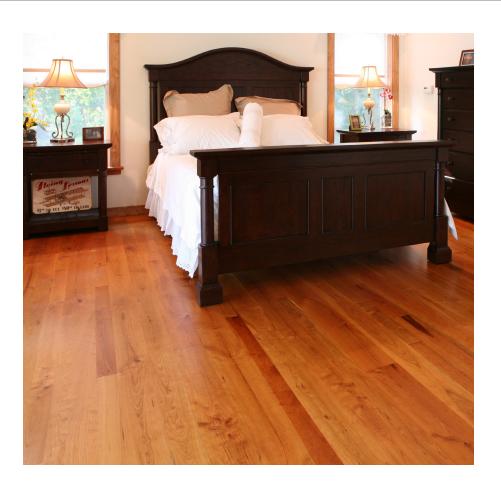

# **CHERRY**

### TRADITIONALLY MILLED - THE WAY THEY USED TO DO IT

It's difficult to resist the allure of smooth, Traditional Cherry Flooring and its stunning red-browns. Long considered a premium American hardwood because of its natural luster and fine grain, Cherry's ruddy heartwood, accented by pale brown and pink sapwood tones, will add an air of sophistication and chic to any living space.

## TRADITIONAL CHERRY - Old-Style Milled Flooring