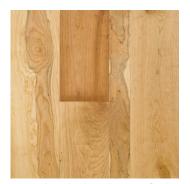

# **CHERRY**

### TRADITIONALLY MILLED - THE WAY THEY USED TO DO IT

It's difficult to resist the allure of smooth, Traditional Cherry Flooring and its stunning red-browns. Long considered a premium American hardwood because of its natural luster and fine grain, Cherry's ruddy heartwood, accented by pale brown and pink sapwood tones, will add an air of sophistication and chic to any living space.

## TRADITIONAL CHERRY - Old-Style Milled Flooring