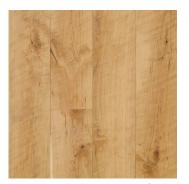

#### TRADITIONALLY MILLED - THE WAY THEY USED TO DO IT

To create our rustic, Pioneer Cherry we run our Cherry hardwood planks through an antique, 60-in. saw blade to replicate the rustic look of early milling. With stunning red-brown tones, accented by pale brown and pink sapwood, this cherry wood flooring will lend itself perfectly to any room where you want to create a traditionally aged, yet elegant atmosphere.

#### **DISTINCTIVE ATTRIBUTES**

Live-sawn through and through from fully matured Cherry trees.

| ENGINEERED FLOORING SPECS:                                                                      |                                                                                                                  |
|-------------------------------------------------------------------------------------------------|------------------------------------------------------------------------------------------------------------------|
| Our Traditional flooring featuring real hardwood glued over a plywood core for added stability. |                                                                                                                  |
| BOARD WIDTHS                                                                                    | 3" to 10" *                                                                                                      |
| BOARD LENGTH                                                                                    | 2' to 12'                                                                                                        |
| PLANK THICKNESS                                                                                 | 5/8" (3/4" & 11/16"<br>available)                                                                                |
| WEAR LAYER                                                                                      | 4mm                                                                                                              |
| PLYWOOD                                                                                         | 8-ply Baltic Birch                                                                                               |
| FINISH OPTIONS                                                                                  | - prefinished***/ unfinished - authentic hand-scrape - machine hand-scrape - wire brushing - end-matching to 10" |