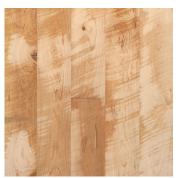

#### TRADITIONALLY MILLED - THE WAY THEY USED TO DO IT

To create our rustic, Pioneer Cherry we run our Cherry hardwood planks through an antique, 60-in. saw blade to replicate the rustic look of early milling. With stunning red-brown tones, accented by pale brown and pink sapwood, this cherry wood flooring will lend itself perfectly to any room where you want to create a traditionally aged, yet elegant atmosphere.

#### **DISTINCTIVE ATTRIBUTES**

Live-sawn through and through from fully matured Cherry trees.

| ENGINEERED FLOORING SPECS:                                                                      |                                                                                                                  |
|-------------------------------------------------------------------------------------------------|------------------------------------------------------------------------------------------------------------------|
| Our Traditional flooring featuring real hardwood glued over a plywood core for added stability. |                                                                                                                  |
| BOARD WIDTHS                                                                                    | 3" to 10" *                                                                                                      |
| BOARD LENGTH                                                                                    | 2' to 12'                                                                                                        |
| PLANK THICKNESS                                                                                 | 5/8" (3/4" & 11/16"<br>available)                                                                                |
| WEAR LAYER                                                                                      | 4mm                                                                                                              |
| PLYWOOD                                                                                         | 8-ply Baltic Birch                                                                                               |
| FINISH OPTIONS                                                                                  | - prefinished***/ unfinished - authentic hand-scrape - machine hand-scrape - wire brushing - end-matching to 10" |