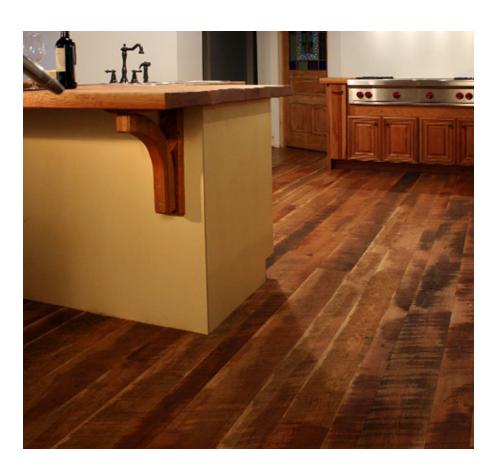

# PIONEER CHERRY

#### TRADITIONALLY MILLED - THE WAY THEY USED TO DO IT

To create our rustic, Pioneer Cherry we run our Cherry hardwood planks through an antique, 60-in. saw blade to replicate the rustic look of early milling. With stunning red-brown tones, accented by pale brown and pink sapwood, this cherry wood flooring will lend itself perfectly to any room where you want to create a traditionally aged, yet elegant atmosphere.