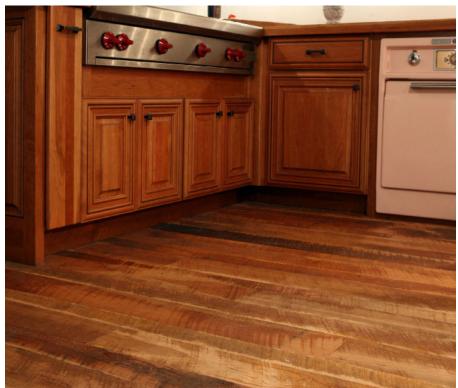

# PIONEER CHERRY

#### TRADITIONALLY MILLED - THE WAY THEY USED TO DO IT

To create our rustic, Pioneer Cherry we run our Cherry hardwood planks through an antique, 60-in. saw blade to replicate the rustic look of early milling. With stunning red-brown tones, accented by pale brown and pink sapwood, this cherry wood flooring will lend itself perfectly to any room where you want to create a traditionally aged, yet elegant atmosphere.