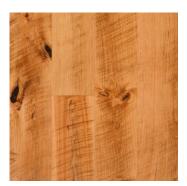

#### TRADITIONALLY MILLED - THE WAY THEY USED TO DO IT

To create our rustic, Pioneer Cherry we run our Cherry hardwood planks through an antique, 60-in. saw blade to replicate the rustic look of early milling. With stunning red-brown tones, accented by pale brown and pink sapwood, this cherry wood flooring will lend itself perfectly to any room where you want to create a traditionally aged, yet elegant atmosphere.

#### **DISTINCTIVE ATTRIBUTES**

Live-sawn through and through from fully matured Cherry trees.

| ENGINEERED FLOORING SPECS:                                                                      |                                                                                                                  |
|-------------------------------------------------------------------------------------------------|------------------------------------------------------------------------------------------------------------------|
| Our Traditional flooring featuring real hardwood glued over a plywood core for added stability. |                                                                                                                  |
| BOARD WIDTHS                                                                                    | 3" to 10" *                                                                                                      |
| BOARD LENGTH                                                                                    | 2' to 12'                                                                                                        |
| PLANK THICKNESS                                                                                 | 5/8" (3/4" & 11/16"<br>available)                                                                                |
| WEAR LAYER                                                                                      | 4mm                                                                                                              |
| PLYWOOD                                                                                         | 8-ply Baltic Birch                                                                                               |
| FINISH OPTIONS                                                                                  | - prefinished***/ unfinished - authentic hand-scrape - machine hand-scrape - wire brushing - end-matching to 10" |