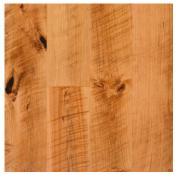

# **PIONEER CHERRY**

### TRADITIONAL PLANK FLOORING - THE WAY THEY USED TO DO IT

To create our rustic, Pioneer Cherry we run our cherry hardwood planks through an antique, 60-in. saw blade to replicate the rustic look of early milling. With stunning red-brown tones, accented by pale brown and pink sapwood, this cherry wood flooring will lend itself perfectly to any room where you want to create a traditionally aged, yet elegant atmosphere.