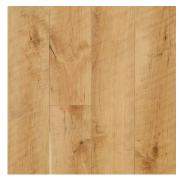

# **PIONEER CHERRY**

### TRADITIONAL PLANK FLOORING - THE WAY THEY USED TO DO IT

To create our rustic, Pioneer Cherry we run our cherry hardwood planks through an antique, 60-in. saw blade to replicate the rustic look of early milling. With stunning red-brown tones, accented by pale brown and pink sapwood, this cherry wood flooring will lend itself perfectly to any room where you want to create a traditionally aged, yet elegant atmosphere.