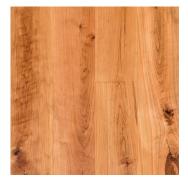

# **PIONEER CHERRY**

### TRADITIONAL PLANK FLOORING - THE WAY THEY USED TO DO IT

To create our rustic, Pioneer Cherry we run our cherry hardwood planks through an antique, 60-in. saw blade to replicate the rustic look of early milling. With stunning red-brown tones, accented by pale brown and pink sapwood, this cherry wood flooring will lend itself perfectly to any room where you want to create a traditionally aged, yet elegant atmosphere.