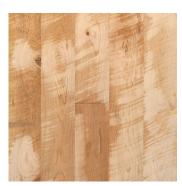

# **PIONEER CHERRY**

### TRADITIONAL PLANK FLOORING - THE WAY THEY USED TO DO IT

To create our rustic, Pioneer Cherry we run our cherry hardwood planks through an antique, 60-in. saw blade to replicate the rustic look of early milling. With stunning red-brown tones, accented by pale brown and pink sapwood, this cherry wood flooring will lend itself perfectly to any room where you want to create a traditionally aged, yet elegant atmosphere.