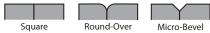

## EDGE MILLING OPTIONS

specs as shown: solid, on-site sand with oil-based poly finish widths: 3" to 6"  $\,$  lengths: 2' to 10'  $\,$ 