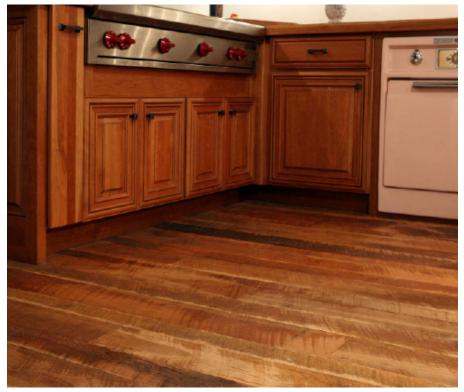

# **PIONEER CHERRY**

### TRADITIONAL PLANK FLOORING - THE WAY THEY USED TO DO IT

To create our rustic, Pioneer Cherry we run our cherry hardwood planks through an antique, 60-in. saw blade to replicate the rustic look of early milling. With stunning red-brown tones, accented by pale brown and pink sapwood, this cherry wood flooring will lend itself perfectly to any room where you want to create a traditionally aged, yet elegant atmosphere.