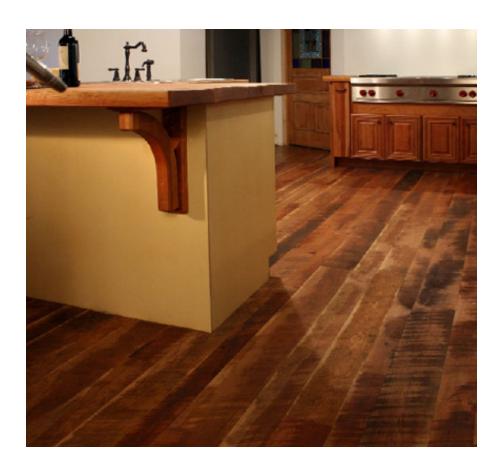

# **PIONEER CHERRY**

### TRADITIONAL PLANK FLOORING - THE WAY THEY USED TO DO IT

To create our rustic, Pioneer Cherry we run our cherry hardwood planks through an antique, 60-in. saw blade to replicate the rustic look of early milling. With stunning red-brown tones, accented by pale brown and pink sapwood, this cherry wood flooring will lend itself perfectly to any room where you want to create a traditionally aged, yet elegant atmosphere.