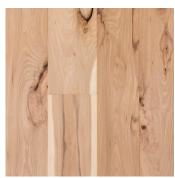

# **HICKORY**

#### TRADITIONALLY MILLED - THE WAY THEY USED TO DO IT

Morning and midnight swirls of color mingle with smooth, robust grain patterns to distinguish Traditional Hickory Flooring – a wood of unparalleled strength and hardness. Each carefully crafted plank possesses unique features and colors that can only be found in fully mature timbers.

#### DISTINCTIVE ATTRIBUTES

Hickory wide plank flooring features wide variations in color, from nearly white to dark brown, and a delicate balance of sound knots and natural checking. It is the strongest commercial wood available.