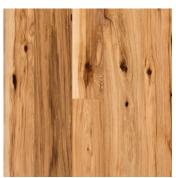

# **HICKORY**

#### TRADITIONALLY MILLED - THE WAY THEY USED TO DO IT

Morning and midnight swirls of color mingle with smooth, robust grain patterns to distinguish Traditional Hickory Flooring – a wood of unparalleled strength and hardness. Each carefully crafted plank possesses unique features and colors that can only be found in fully mature timbers.

#### DISTINCTIVE ATTRIBUTES

Hickory wide plank flooring features wide variations in color, from nearly white to dark brown, and a delicate balance of sound knots and natural checking. It is the strongest commercial wood available.