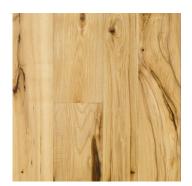

# **HICKORY**

#### TRADITIONALLY MILLED - THE WAY THEY USED TO DO IT

Morning and midnight swirls of color mingle with smooth, robust grain patterns to distinguish Traditional Hickory Flooring – a wood of unparalleled strength and hardness. Each carefully crafted plank possesses unique features and colors that can only be found in fully mature timbers.

#### DISTINCTIVE ATTRIBUTES

Hickory wide plank flooring features wide variations in color, from nearly white to dark brown, and a delicate balance of sound knots and natural checking. It is the strongest commercial wood available.