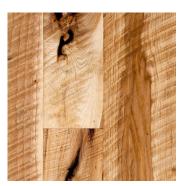

# **VINTAGE HICKORY**

### TRADITIONALLY MILLED - THE WAY THEY USED TO DO IT

Characterized by a blend of light and dark tones and smooth, robust grain patterns, our traditional Vintage Hickory presents a wood of unparalleled strength and hardness in its most rustic form. Vintage Hickory brings to your home the towering grandeur of the forests that dominate America's East and Midwest.

#### **DISTINCTIVE ATTRIBUTES**

Vintage Hickory wide plank flooring is milled from fully matured logs that are live-sawn through and through using a 60-inch circular saw blade--imparting its rustic saw-mark texture. Vintage Hickory features wide variations in color – from blondes to deep russet tones – and a delicate balance of sound knots and natural checking. It is the strongest wood commercially available.