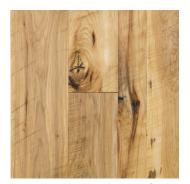

# **VINTAGE HICKORY**

### TRADITIONALLY MILLED - THE WAY THEY USED TO DO IT

Characterized by a blend of light and dark tones and smooth, robust grain patterns, our traditional Vintage Hickory presents a wood of unparalleled strength and hardness in its most rustic form. Vintage Hickory brings to your home the towering grandeur of the forests that dominate America's East and Midwest.

#### **DISTINCTIVE ATTRIBUTES**

Vintage Hickory wide plank flooring is milled from fully matured logs that are live-sawn through and through using a 60-inch circular saw blade--imparting its rustic saw-mark texture. Vintage Hickory features wide variations in color – from blondes to deep russet tones – and a delicate balance of sound knots and natural checking. It is the strongest wood commercially available.