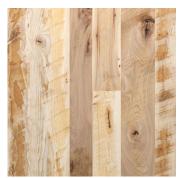

# **VINTAGE HICKORY**

### TRADITIONALLY MILLED - THE WAY THEY USED TO DO IT

Characterized by a blend of light and dark tones and smooth, robust grain patterns, our traditional Vintage Hickory presents a wood of unparalleled strength and hardness in its most rustic form. Vintage Hickory brings to your home the towering grandeur of the forests that dominate America's East and Midwest.

#### **DISTINCTIVE ATTRIBUTES**

Vintage Hickory wide plank flooring is milled from fully matured logs that are live-sawn through and through using a 60-inch circular saw blade--imparting its rustic saw-mark texture. Vintage Hickory features wide variations in color – from blondes to deep russet tones – and a delicate balance of sound knots and natural checking. It is the strongest wood commercially available.