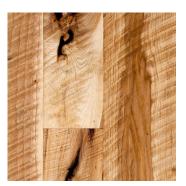

# **VINTAGE HICKORY**

#### TRADITIONALLY MILLED - THE WAY THEY USED TO DO IT

Characterized by a blend of light and dark tones and smooth, robust grain patterns, our traditional Vintage Hickory presents a wood of unparalleled strength and hardness in its most rustic form. Vintage Hickory brings to your home the towering grandeur of the forests that dominate America's East and Midwest.

#### **DISTINCTIVE ATTRIBUTES**

Vintage Hickory wide plank flooring is milled from fully matured logs that are live-sawn through and through using a 60-inch circular saw blade--imparting its rustic saw-mark texture. Vintage Hickory features wide variations in color – from blondes to deep russet tones – and a delicate balance of sound knots and natural checking. It is the strongest wood commercially available.