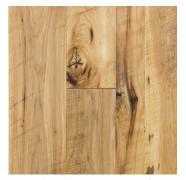

# **VINTAGE HICKORY**

#### TRADITIONALLY MILLED - THE WAY THEY USED TO DO IT

Characterized by a blend of light and dark tones and smooth, robust grain patterns, our traditional Vintage Hickory presents a wood of unparalleled strength and hardness in its most rustic form. Vintage Hickory brings to your home the towering grandeur of the forests that dominate America's East and Midwest.

#### **DISTINCTIVE ATTRIBUTES**

Vintage Hickory wide plank flooring is milled from fully matured logs that are live-sawn through and through using a 60-inch circular saw blade--imparting its rustic saw-mark texture. Vintage Hickory features wide variations in color – from blondes to deep russet tones – and a delicate balance of sound knots and natural checking. It is the strongest wood commercially available.