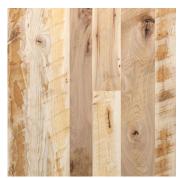

# **VINTAGE HICKORY**

#### TRADITIONALLY MILLED - THE WAY THEY USED TO DO IT

Characterized by a blend of light and dark tones and smooth, robust grain patterns, our traditional Vintage Hickory presents a wood of unparalleled strength and hardness in its most rustic form. Vintage Hickory brings to your home the towering grandeur of the forests that dominate America's East and Midwest.

#### **DISTINCTIVE ATTRIBUTES**

Vintage Hickory wide plank flooring is milled from fully matured logs that are live-sawn through and through using a 60-inch circular saw blade--imparting its rustic saw-mark texture. Vintage Hickory features wide variations in color – from blondes to deep russet tones – and a delicate balance of sound knots and natural checking. It is the strongest wood commercially available.