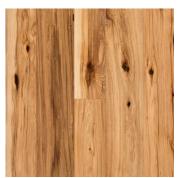

### TRADITIONAL PLANK FLOORING - THE WAY THEY USED TO DO IT

Morning and midnight swirls of color mingle with smooth, robust grain patterns to distinguish Traditional Hickory Flooring – a wood of unparalleled strength and hardness. Each carefully crafted plank possesses unique features and colors that can only be found in slow-growth timbers.

#### DISTINCTIVE ATTRIBUTES

This hickory wide plank flooring features wide variations in color, from nearly white to dark brown, and a delicate balance of sound knots and natural checking. It is the strongest commercial wood available.