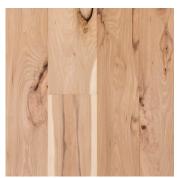

### TRADITIONAL PLANK FLOORING - THE WAY THEY USED TO DO IT

Morning and midnight swirls of color mingle with smooth, robust grain patterns to distinguish Traditional Hickory Flooring – a wood of unparalleled strength and hardness. Each carefully crafted plank possesses unique features and colors that can only be found in slow-growth timbers.

#### DISTINCTIVE ATTRIBUTES

This hickory wide plank flooring features wide variations in color, from nearly white to dark brown, and a delicate balance of sound knots and natural checking. It is the strongest commercial wood available.