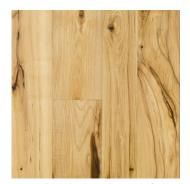

### TRADITIONAL PLANK FLOORING - THE WAY THEY USED TO DO IT

Morning and midnight swirls of color mingle with smooth, robust grain patterns to distinguish Traditional Hickory Flooring – a wood of unparalleled strength and hardness. Each carefully crafted plank possesses unique features and colors that can only be found in slow-growth timbers.

#### DISTINCTIVE ATTRIBUTES

This hickory wide plank flooring features wide variations in color, from nearly white to dark brown, and a delicate balance of sound knots and natural checking. It is the strongest commercial wood available.