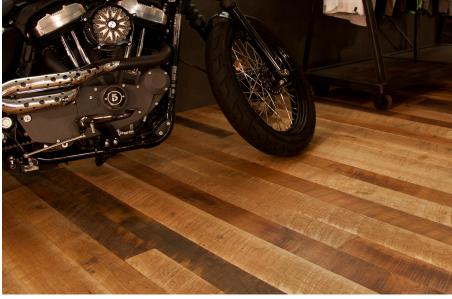

### TRADITIONALLY MILLED - THE WAY THEY USED TO DO IT

Characterized by the rugged, unyielding spirit of the Allegheny and Appalachian foothills and peaks, our Traditional Mountain Oak wide plank flooring is live-sawn through an antique, 60-in. saw blade to replicate the look of early milling. Its authentic, rustic appearance is akin to reclaimed hit-skip oak.

With its vigorous mixture of dark and golden browns and honeyed tans, traditional Mountain Oak – known for its quality, strength and beauty – will help you create the perfect, enduring space.

#### DISTINCTIVE ATTRIBUTES

Our Mountain Oak wide plank flooring is cut from select, fully mature wood timbers. Durable Mountain Oak hardwood flooring features robust, dense grain patterns, saw marks, sound knots and natural checking.