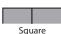

>(5/8" up to 8" only)<br>(1/2" up to 6" only)<br>(3/8" up to 4" only) |
| FINISH OPTIONS                                                                                                            | - prefinished**/ unfinished - authentic hand-scrape - machine hand-scrape - wire brushing - end-matching to 12"       |

<sup>\*</sup>When not blended with other widths, engineered flooring with 9" or 10" board widths will have a lighter patina face appearance.

\*\*Prefinish options are only available in plank thicknesses of 3/4", 5/8" and 11/16".

NOTE: Each of our flooring products posses unique characteristics and beauty. While our samples provide a close representation of each specie, they are for photo reference only and cannot exactly match the end product.

### **EDGE MILLING OPTIONS**









# TRADITIONAL MOUNTAIN OAK - Old-Style Milled Flooring