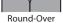

5/8" up to 8" only)<br>(1/2" up to 6" only)<br>(3/8" up to 4" only) |
| FINISH OPTIONS                                                                                                            | - prefinished**/ unfinished - authentic hand-scrape - machine hand-scrape - wire brushing - end-matching to 12"       |

<sup>\*</sup>When not blended with other widths, engineered flooring with 9" or 10" board widths will have a lighter patina face appearance.

\*\*Prefinish options are only available in plank thicknesses of 3/4", 5/8" and 11/16".

NOTE: Each of our flooring products posses unique characteristics and beauty. While our samples provide a close representation of each specie, they are for photo reference only and cannot exactly match the end product.

### **EDGE MILLING OPTIONS**









# TRADITIONAL MOUNTAIN OAK - Old-Style Milled Flooring