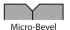

8" up to 8" only)<br>(1/2" up to 6" only)<br>(3/8" up to 4" only) |
| FINISH OPTIONS                                                                                                            | - prefinished**/ unfinished - authentic hand-scrape - machine hand-scrape - wire brushing - end-matching to 12"       |

<sup>\*</sup>When not blended with other widths, engineered flooring with 9" or 10" board widths will have a lighter patina face appearance.

\*\*Prefinish options are only available in plank thicknesses of 3/4", 5/8" and 11/16".

NOTE: Each of our flooring products posses unique characteristics and beauty. While our samples provide a close representation of each specie, they are for photo reference only and cannot exactly match the end product.

### **EDGE MILLING OPTIONS**









# TRADITIONAL MOUNTAIN OAK - Old-Style Milled Flooring