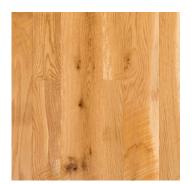

### TRADITIONALLY MILLED - THE WAY THEY USED TO DO IT

Characterized by the rugged, unyielding spirit of the Allegheny and Appalachian foothills and peaks, our Traditional Mountain Oak wide plank flooring is live-sawn through an antique, 60-in. saw blade to replicate the look of early milling. Its authentic, rustic appearance is akin to reclaimed hit-skip oak.

With its vigorous mixture of dark and golden browns and honeyed tans, traditional Mountain Oak – known for its quality, strength and beauty – will help you create the perfect, enduring space.

#### DISTINCTIVE ATTRIBUTES

Our Mountain Oak wide plank flooring is cut from select, fully mature wood timbers. Durable Mountain Oak hardwood flooring features robust, dense grain patterns, saw marks, sound knots and natural checking.