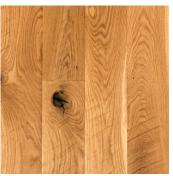

### TRADITIONALLY MILLED - THE WAY THEY USED TO DO IT

Characterized by the rugged, unyielding spirit of the Allegheny and Appalachian foothills and peaks, our Traditional Mountain Oak wide plank flooring is live-sawn through an antique, 60-in. saw blade to replicate the look of early milling. Its authentic, rustic appearance is akin to reclaimed hit-skip oak.

With its vigorous mixture of dark and golden browns and honeyed tans, traditional Mountain Oak – known for its quality, strength and beauty – will help you create the perfect, enduring space.

#### DISTINCTIVE ATTRIBUTES

Our Mountain Oak wide plank flooring is cut from select, fully mature wood timbers. Durable Mountain Oak hardwood flooring features robust, dense grain patterns, saw marks, sound knots and natural checking.