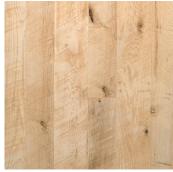

### TRADITIONALLY MILLED - THE WAY THEY USED TO DO IT

Characterized by the rugged, unyielding spirit of the Allegheny and Appalachian foothills and peaks, our Traditional Mountain Oak wide plank flooring is live-sawn through an antique, 60-in. saw blade to replicate the look of early milling. Its authentic, rustic appearance is akin to reclaimed hit-skip oak.

With its vigorous mixture of dark and golden browns and honeyed tans, traditional Mountain Oak – known for its quality, strength and beauty – will help you create the perfect, enduring space.

#### DISTINCTIVE ATTRIBUTES

Our Mountain Oak wide plank flooring is cut from select, fully mature wood timbers. Durable Mountain Oak hardwood flooring features robust, dense grain patterns, saw marks, sound knots and natural checking.