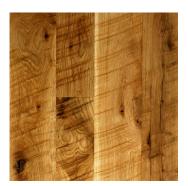

### TRADITIONALLY MILLED - THE WAY THEY USED TO DO IT

Characterized by the rugged, unyielding spirit of the Allegheny and Appalachian foothills and peaks, our Traditional Mountain Oak wide plank flooring is live-sawn through an antique, 60-in. saw blade to replicate the look of early milling. Its authentic, rustic appearance is akin to reclaimed hit-skip oak.

With its vigorous mixture of dark and golden browns and honeyed tans, traditional Mountain Oak – known for its quality, strength and beauty – will help you create the perfect, enduring space.

#### DISTINCTIVE ATTRIBUTES

Our Mountain Oak wide plank flooring is cut from select, fully mature wood timbers. Durable Mountain Oak hardwood flooring features robust, dense grain patterns, saw marks, sound knots and natural checking.