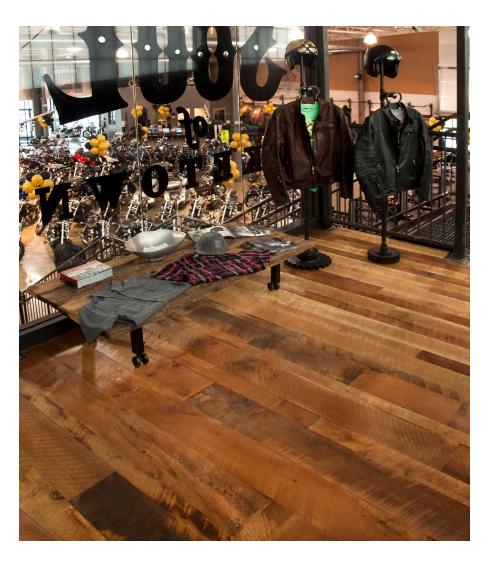

### TRADITIONALLY MILLED - THE WAY THEY USED TO DO IT

Characterized by the rugged, unyielding spirit of the Allegheny and Appalachian foothills and peaks, our Traditional Mountain Oak wide plank flooring is live-sawn through an antique, 60-in. saw blade to replicate the look of early milling. Its authentic, rustic appearance is akin to reclaimed hit-skip oak.

With its vigorous mixture of dark and golden browns and honeyed tans, traditional Mountain Oak – known for its quality, strength and beauty – will help you create the perfect, enduring space.

#### DISTINCTIVE ATTRIBUTES

Our Mountain Oak wide plank flooring is cut from select, fully mature wood timbers. Durable Mountain Oak hardwood flooring features robust, dense grain patterns, saw marks, sound knots and natural checking.