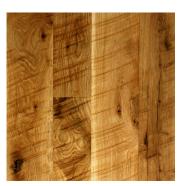

# **MOUNTAIN OAK**

### TRADITIONAL PLANK FLOORING - THE WAY THEY USED TO DO IT

Characterized by the rugged, unyielding spirit of the Allegheny and Appalachian foothills and peaks, our Traditional Mountain Oak old growth flooring is live-sawn through an antique, 60-in. saw blade to replicate the look of early milling. Its authentic, rustic appearance is akin to reclaimed hit-skip oak.

With its vigorous mixture of dark and golden browns and honeyed tans, old growth mountain oak – known for its quality, strength and beauty – will help you create the perfect, enduring space.

#### DISTINCTIVE ATTRIBUTES

Our mountain oak wide plank flooring is cut from select, fully mature wood timbers. Durable old growth mountain oak hardwood flooring features robust, dense grain patterns, authentic saw marks, sound knots and natural checking.