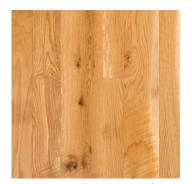

# **MOUNTAIN OAK**

### TRADITIONAL PLANK FLOORING - THE WAY THEY USED TO DO IT

Characterized by the rugged, unyielding spirit of the Allegheny and Appalachian foothills and peaks, our Traditional Mountain Oak old growth flooring is live-sawn through an antique, 60-in. saw blade to replicate the look of early milling. Its authentic, rustic appearance is akin to reclaimed hit-skip oak.

With its vigorous mixture of dark and golden browns and honeyed tans, old growth mountain oak – known for its quality, strength and beauty – will help you create the perfect, enduring space.

#### DISTINCTIVE ATTRIBUTES

Our mountain oak wide plank flooring is cut from select, fully mature wood timbers. Durable old growth mountain oak hardwood flooring features robust, dense grain patterns, authentic saw marks, sound knots and natural checking.