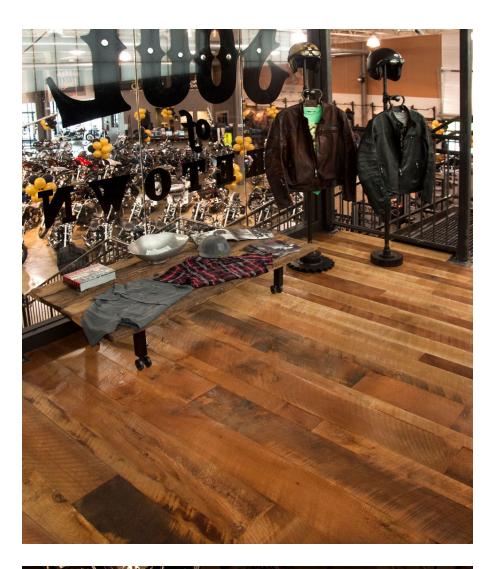

### TRADITIONAL PLANK FLOORING - THE WAY THEY USED TO DO IT

Characterized by the rugged, unyielding spirit of the Allegheny and Appalachian foothills and peaks, our Traditional Mountain Oak old growth flooring is live-sawn through an antique, 60-in. saw blade to replicate the look of early milling. Its authentic, rustic appearance is akin to reclaimed hit-skip oak.

With its vigorous mixture of dark and golden browns and honeyed tans, old growth mountain oak – known for its quality, strength and beauty – will help you create the perfect, enduring space.

#### DISTINCTIVE ATTRIBUTES

Our mountain oak wide plank flooring is cut from select, fully mature wood timbers. Durable old growth mountain oak hardwood flooring features robust, dense grain patterns, authentic saw marks, sound knots and natural checking.