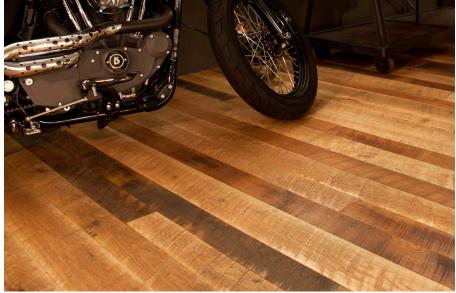

### TRADITIONAL PLANK FLOORING - THE WAY THEY USED TO DO IT

Characterized by the rugged, unyielding spirit of the Allegheny and Appalachian foothills and peaks, our Traditional Mountain Oak old growth flooring is live-sawn through an antique, 60-in. saw blade to replicate the look of early milling. Its authentic, rustic appearance is akin to reclaimed hit-skip oak.

With its vigorous mixture of dark and golden browns and honeyed tans, old growth mountain oak – known for its quality, strength and beauty – will help you create the perfect, enduring space.

#### DISTINCTIVE ATTRIBUTES

Our mountain oak wide plank flooring is cut from select, fully mature wood timbers. Durable old growth mountain oak hardwood flooring features robust, dense grain patterns, authentic saw marks, sound knots and natural checking.