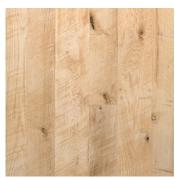

# **MOUNTAIN OAK**

### TRADITIONAL PLANK FLOORING - THE WAY THEY USED TO DO IT

Characterized by the rugged, unyielding spirit of the Allegheny and Appalachian foothills and peaks, our Traditional Mountain Oak old growth flooring is live-sawn through an antique, 60-in. saw blade to replicate the look of early milling. Its authentic, rustic appearance is akin to reclaimed hit-skip oak.

With its vigorous mixture of dark and golden browns and honeyed tans, old growth mountain oak – known for its quality, strength and beauty – will help you create the perfect, enduring space.

#### DISTINCTIVE ATTRIBUTES

Our mountain oak wide plank flooring is cut from select, fully mature wood timbers. Durable old growth mountain oak hardwood flooring features robust, dense grain patterns, authentic saw marks, sound knots and natural checking.