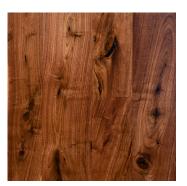

#### TRADITIONALLY MILLED - THE WAY THEY USED TO DO IT

With its incomparable, purple-tinged chocolate hues, Walnut will help you create an exceptional space of unparalleled style and refinement. Our Walnut wide plank wood flooring is manufactured without steaming to preserve light sapwood accents and create a natural, one-of-a-kind sheen. Walnut's strength and beauty will last a lifetime and beyond.

#### **DISTINCTIVE ATTRIBUTES**

This wide plank Walnut flooring is milled from fully matured logs that are live-sawn through and through. Walnut features a rich blend of coffee-colored browns with occasional touches of caramel from its light sapwood. It offers an extraordinarily tight grain pattern, sound knots and natural checking.