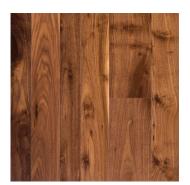

#### TRADITIONALLY MILLED - THE WAY THEY USED TO DO IT

With its incomparable, purple-tinged chocolate hues, Walnut will help you create an exceptional space of unparalleled style and refinement. Our Walnut wide plank wood flooring is manufactured without steaming to preserve light sapwood accents and create a natural, one-of-a-kind sheen. Walnut's strength and beauty will last a lifetime and beyond.

#### **DISTINCTIVE ATTRIBUTES**

This wide plank Walnut flooring is milled from fully matured logs that are live-sawn through and through. Walnut features a rich blend of coffee-colored browns with occasional touches of caramel from its light sapwood. It offers an extraordinarily tight grain pattern, sound knots and natural checking.