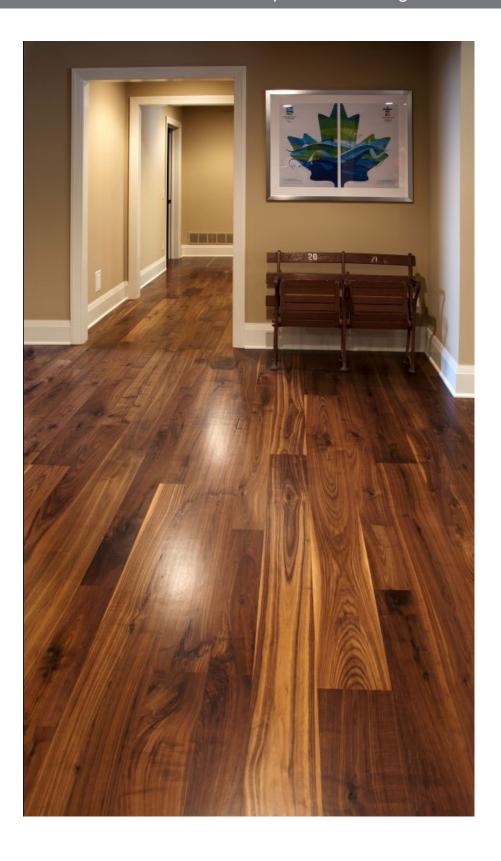

# **WALNUT**

#### TRADITIONALLY MILLED - THE WAY THEY USED TO DO IT

With its incomparable, purple-tinged chocolate hues, Walnut will help you create an exceptional space of unparalleled style and refinement. Our Walnut wide plank wood flooring is manufactured without steaming to preserve light sapwood accents and create a natural, one-of-a-kind sheen. Walnut's strength and beauty will last a lifetime and beyond.

#### **DISTINCTIVE ATTRIBUTES**

This wide plank Walnut flooring is milled from fully matured logs that are live-sawn through and through. Walnut features a rich blend of coffee-colored browns with occasional touches of caramel from its light sapwood. It offers an extraordinarily tight grain pattern, sound knots and natural checking.