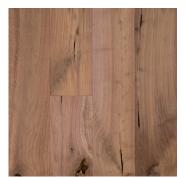

#### TRADITIONALLY MILLED - THE WAY THEY USED TO DO IT

With its incomparable, purple-tinged chocolate hues, Walnut will help you create an exceptional space of unparalleled style and refinement. Our Walnut wide plank wood flooring is manufactured without steaming to preserve light sapwood accents and create a natural, one-of-a-kind sheen. Walnut's strength and beauty will last a lifetime and beyond.

#### **DISTINCTIVE ATTRIBUTES**

This wide plank Walnut flooring is milled from fully matured logs that are live-sawn through and through. Walnut features a rich blend of coffee-colored browns with occasional touches of caramel from its light sapwood. It offers an extraordinarily tight grain pattern, sound knots and natural checking.