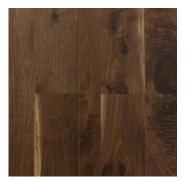

# **GUNSTOCK WALNUT**

#### TRADITIONALLY MILLED - THE WAY THEY USED TO DO IT

Long prized as a premium hardwood for furniture, Gunstock Walnut's exceptional, purple-tinged chocolate hues will help you create a one-of-a-kind room with an historic touch. This traditional flooring is manufactured without steaming to preserve light sapwood accents and create a natural, one-of-a-kind sheen. Gunstock Walnut's strength and beauty will last a lifetime and beyond.

#### **DISTINCTIVE ATTRIBUTES**

Gunstock Walnut wide plank flooring is milled from fully matured logs that are live-sawn through and through using a 60-inch circular saw blade--imparting its rustic saw-mark texture. Gunstock Walnut features a rich blend of coffee-colored browns with occasional touches of caramel from its light sapwood. It offers an extraordinarily tight grain pattern, sound knots and natural checking.