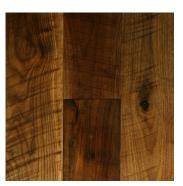

# **GUNSTOCK WALNUT**

#### TRADITIONALLY MILLED - THE WAY THEY USED TO DO IT

Long prized as a premium hardwood for furniture, Gunstock Walnut's exceptional, purple-tinged chocolate hues will help you create a one-of-a-kind room with an historic touch. This traditional flooring is manufactured without steaming to preserve light sapwood accents and create a natural, one-of-a-kind sheen. Gunstock Walnut's strength and beauty will last a lifetime and beyond.

#### **DISTINCTIVE ATTRIBUTES**

Gunstock Walnut wide plank flooring is milled from fully matured logs that are live-sawn through and through using a 60-inch circular saw blade--imparting its rustic saw-mark texture. Gunstock Walnut features a rich blend of coffee-colored browns with occasional touches of caramel from its light sapwood. It offers an extraordinarily tight grain pattern, sound knots and natural checking.