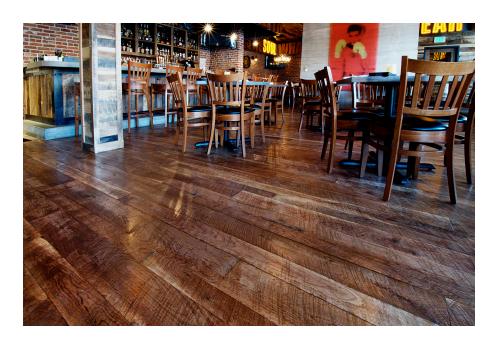

#### TRADITIONALLY MILLED - THE WAY THEY USED TO DO IT

Long prized as a premium hardwood for furniture, Gunstock Walnut's exceptional, purple-tinged chocolate hues will help you create a one-of-a-kind room with an historic touch. This traditional flooring is manufactured without steaming to preserve light sapwood accents and create a natural, one-of-a-kind sheen. Gunstock Walnut's strength and beauty will last a lifetime and beyond.

#### **DISTINCTIVE ATTRIBUTES**

Gunstock Walnut wide plank flooring is milled from fully matured logs that are live-sawn through and through using a 60-inch circular saw blade--imparting its rustic saw-mark texture. Gunstock Walnut features a rich blend of coffee-colored browns with occasional touches of caramel from its light sapwood. It offers an extraordinarily tight grain pattern, sound knots and natural checking.