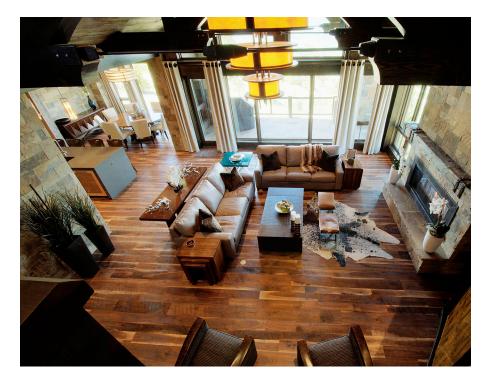

#### TRADITIONALLY MILLED - THE WAY THEY USED TO DO IT

Long prized as a premium hardwood for furniture, Gunstock Walnut's exceptional, purple-tinged chocolate hues will help you create a one-of-a-kind room with an historic touch. This traditional flooring is manufactured without steaming to preserve light sapwood accents and create a natural, one-of-a-kind sheen. Gunstock Walnut's strength and beauty will last a lifetime and beyond.

#### **DISTINCTIVE ATTRIBUTES**

Gunstock Walnut wide plank flooring is milled from fully matured logs that are live-sawn through and through using a 60-inch circular saw blade--imparting its rustic saw-mark texture. Gunstock Walnut features a rich blend of coffee-colored browns with occasional touches of caramel from its light sapwood. It offers an extraordinarily tight grain pattern, sound knots and natural checking.