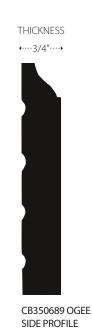

THICKNESS

SIDE PROFILE

SIDE PROFILE

THICKNESS

THICKNESS

SPECIFIED WIDTHS: 3", 4", 5", 6", 7"

SQUARE BASE SIDE PROFILE