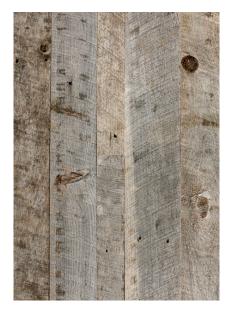

## **Grey Board - Winter Mix**

## RECYCLED, NATURALLY-WEATHERED SIDING

This siding displays a spectrum of naturally faded, light & medium shades of grey. Nail holes and weathered knots make each unique board a testament to the beauty imparted on exposed wood by the elements of nature.

## AGED WOOD FOR WALLS AND CEILINGS

Grey Board gives a completely unique look to any interior or exterior wall covering. This recycled lumber is crafted by Olde Wood on our revolutionary, 180-acre wood-aging farm. This farm is one of the first of its kind and is located in beautiful Magnolia, Ohio where the wood can be exposed to all types of nature's elements. This process gives the repurposed wood its true beauty and characteristics that can only be given with age. Grey Board is virtually maintenance free and each plank is individually inspected and graded to ensure durability, preservation and long life.